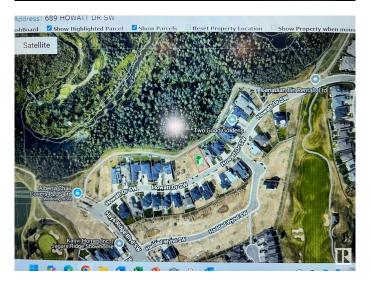

## \$899,000

0 Bedroom, 0.00 Bathroom, Single Family on 0.00 Acres

Hays Ridge Area, Edmonton, AB

"Jagare Ridge" is situated in the Hays Ridge Area thats reputed to be an upper class community where you can live your dream. Build your home on a this 8250 SQ ft, sloping back lot/potentialy a walkout, backing on to trees on a huge private green space, Golf course, a spirling creek, water fountains. Super natural settings lend to a prestigious, quite neibhorhood yet schools, shopping commons, Anthony Henday Drive are only a few minutes away. Edm International Airport is a max 20 minutes drive.

# **Community Information**

Address 689 Howatt Drive

Area Edmonton

Subdivision Hays Ridge Area

City Edmonton
County ALBERTA

Province AB

Postal Code T6W 3K3