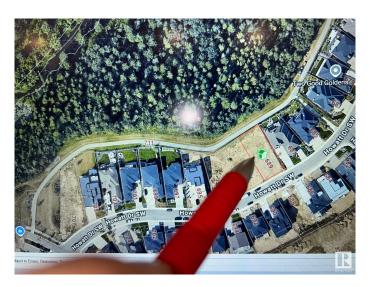

## \$899,000

0 Bedroom, 0.00 Bathroom, Single Family on 0.00 Acres

Hays Ridge Area, Edmonton, AB

"Jagare Ridge" is situated in the Hays Ridge Area thats reputed to be an upper class community where you can live your dream. Build your home on a this 8250 SQ ft, sloping back lot/potentialy a walkout, backing on to trees on a huge private green space, Golf course, a spirling creek, water fountains. Super natural settings lend to a prestigious, quite neibhorhood yet schools, shopping commons, Anthony Henday Drive are only a few minutes away. Edm International Airport is a max 20 minutes drive.

# **Community Information**

Address 689 Howatt Drive

Area Edmonton

Subdivision Hays Ridge Area

City Edmonton
County ALBERTA

Province AB

Postal Code T6W 3K3