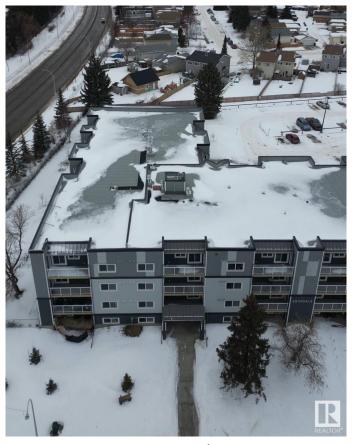

# \$174,900

2 Bedroom, 1.50 Bathroom, 945 sqft Condo / Townhouse on 0.00 Acres

La Perle, Edmonton, AB

Welcome to Erindale! This bright, west-facing 2-bedroom, 1.5-bath condo features in-suite laundry and boasts all the modern finishes you expect, like quartz countertops, vinyl plank flooring, and an electric fireplace. But this unit goes above and beyondâ€"thanks to a taller ceiling in the sunken living room, it feels even more spacious, open, and airy. Need extra storage? There's a handy storage room off the deck, plus a dedicated bike storage room. And if you're looking for more amenities, you'II find a fitness room and an energized parking stall, with additional stalls available for rent. Location is key, and this one's perfectâ€"just a short walk to the future LRT station, West Edmonton Mall, schools, and shopping. Plus, following a building fire in 2022, this entire project was rebuilt to exceed today's building standards. With everything done, all that's left to do is move in!