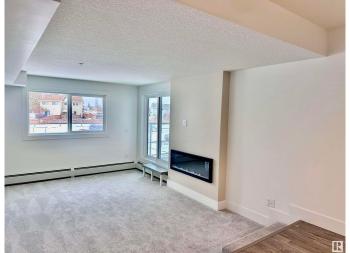

# \$174,900

2 Bedroom, 1.50 Bathroom, 945 sqft Condo / Townhouse on 0.00 Acres

La Perle, Edmonton, AB

Welcome to Erindale! This bright, west-facing 2-bedroom, 1.5-bath condo features in-suite laundry and boasts all the modern finishes you expect, like quartz countertops, vinyl plank flooring, and an electric fireplace. But this unit goes above and beyondâ€"thanks to a taller ceiling in the sunken living room, it feels even more spacious, open, and airy. Need extra storage? There's a handy storage room off the deck, plus a dedicated bike storage room. And if you're looking for more amenities, you'II find a fitness room and an energized parking stall, with additional stalls available for rent. Location is key, and this one's perfectâ€"just a short walk to the future LRT station, West Edmonton Mall, schools, and shopping. Plus, following a building fire in 2022, this entire project was rebuilt to exceed today's building standards. With everything done, all that's left to do is move in!