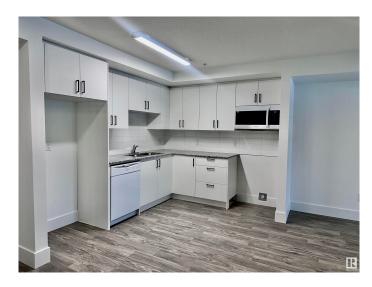

# \$174,900

2 Bedroom, 1.50 Bathroom, 945 sqft Condo / Townhouse on 0.00 Acres

La Perle, Edmonton, AB

Welcome to Erindale! This bright, west-facing 2-bedroom, 1.5-bath condo features in-suite laundry and boasts all the modern finishes you expect, like quartz countertops, vinyl plank flooring, and an electric fireplace. But this unit goes above and beyondâ€"thanks to a taller ceiling in the sunken living room, it feels even more spacious, open, and airy. Need extra storage? There's a handy storage room off the deck, plus a dedicated bike storage room. And if you're looking for more amenities, you'II find a fitness room and an energized parking stall, with additional stalls available for rent. Location is key, and this one's perfectâ€"just a short walk to the future LRT station, West Edmonton Mall, schools, and shopping. Plus, following a building fire in 2022, this entire project was rebuilt to exceed today's building standards. With everything done, all that's left to do is move in!