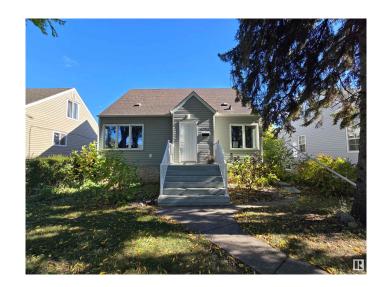

# \$320,000 - 12311 104 Street, Edmonton

MLS® #E4419822

# \$320,000

5 Bedroom, 2.00 Bathroom, 1,200 sqft Single Family on 0.00 Acres

Westwood (Edmonton), Edmonton, AB

Get Inspired in Westwood! ATTENTION INVESTORS - Fantastic redevelopment opportunity in desirable WESTWOOD ON A BEAUTIFUL TREED LOT. 44x149.93 Lot. Great holding property with 4 beds and 2 full baths. Side entry and opportunity for an In-Law Suite in the basement! Double Garage in the back and a large yard. Fantastic building opportunity. Lots of infills, Side By Side Duplexes and 4 Plexes in the area! With ease of access to Yellowhead, Nait, Kingsway and Downtown. Take advantage of the MLI select programs!