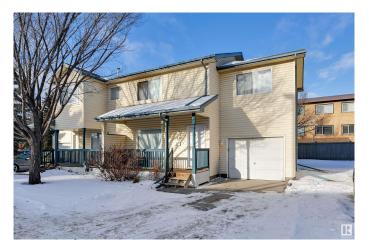

#### \$280,000

1 Bedroom, 2.50 Bathroom, 1,273 sqft Condo / Townhouse on 0.00 Acres

Central Mcdougall, Edmonton, AB

Prime Centrally Located Townhouse! Located minutes from downtown, this two-storey townhouse in McDougall Landing offers approximately 1,390 sq. ft. of living space across two levels, plus a basement. The property features a front porch, a single attached garage, and a rear deck. The main floor includes a spacious living room with a corner fireplace, a kitchen with an island and lots of storage, a dining area, and a 2-piece powder room. The upper level consists of a primary bedroom with a walk-in closet, two additional bedrooms, and a 4-piece bathroom. Situated in a well-maintained complex with mature tree-lined streets, the home is within walking distance of the LRT, MacEwan University, NAIT, Rogers Arena, Kingsway Mall, and the Royal Alexandra Hospital.

#### **Exterior**

Exterior Wood, Vinyl

Exterior Features Landscaped, Playground Nearby, Schools, Shopping Nearby

Roof Asphalt Shingles

Construction Wood, Vinyl

Foundation Concrete Perimeter