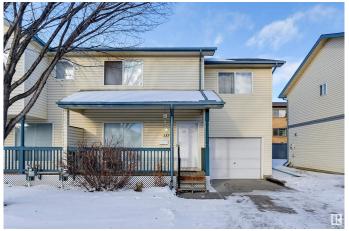

#### \$280,000

1 Bedroom, 2.50 Bathroom, 1,273 sqft Condo / Townhouse on 0.00 Acres

Central Mcdougall, Edmonton, AB

Prime Centrally Located Townhouse! Located minutes from downtown, this two-storey townhouse in McDougall Landing offers approximately 1,390 sq. ft. of living space across two levels, plus a basement. The property features a front porch, a single attached garage, and a rear deck. The main floor includes a spacious living room with a corner fireplace, a kitchen with an island and lots of storage, a dining area, and a 2-piece powder room. The upper level consists of a primary bedroom with a walk-in closet, two additional bedrooms, and a 4-piece bathroom. Situated in a well-maintained complex with mature tree-lined streets, the home is within walking distance of the LRT, MacEwan University, NAIT, Rogers Arena, Kingsway Mall, and the Royal Alexandra Hospital.