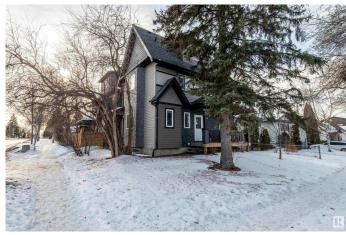

# \$399,000 - 2 7210 96 Street, Edmonton

MLS® #E4419528

#### \$399,000

2 Bedroom, 2.50 Bathroom, 1,401 sqft Condo / Townhouse on 0.00 Acres

Ritchie, Edmonton, AB

CHIC 1380 sq 2 bedroom 3 bathroom 2 storey townhouse located in the upscale neighbourhood of Ritchie. This beautiful open concept layout features a modern style 2 tone kitchen with granite counter tops and stainless steel appliances, stunning laminate flooring that flows throughout the main level, large eat in dining room, good sized living room and a 2 piece main floor powder room. Upstairs features 2 big bedrooms, 2 full 4 piece bathrooms and a loft. The large master includes a 4 piece en-suite and a walk in closet. This home is located in the heart of Ritchie close to public transportation and many more great amenities. This home is a must see.