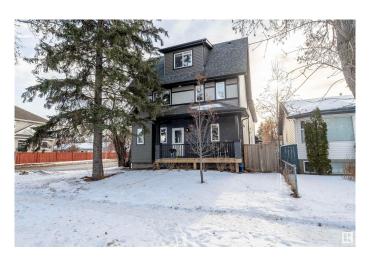

# \$399,000 - 2 7210 96 Street, Edmonton

MLS® #E4419528

#### \$399,000

2 Bedroom, 2.50 Bathroom, 1,401 sqft Condo / Townhouse on 0.00 Acres

Ritchie, Edmonton, AB

CHIC 1380 sq 2 bedroom 3 bathroom 2 storey townhouse located in the upscale neighbourhood of Ritchie. This beautiful open concept layout features a modern style 2 tone kitchen with granite counter tops and stainless steel appliances, stunning laminate flooring that flows throughout the main level, large eat in dining room, good sized living room and a 2 piece main floor powder room. Upstairs features 2 big bedrooms, 2 full 4 piece bathrooms and a loft. The large master includes a 4 piece en-suite and a walk in closet. This home is located in the heart of Ritchie close to public transportation and many more great amenities. This home is a must see.