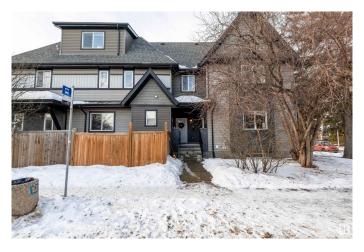

# \$399,000 - 2 7210 96 Street, Edmonton

MLS® #E4419528

#### \$399,000

2 Bedroom, 2.50 Bathroom, 1,401 sqft Condo / Townhouse on 0.00 Acres

Ritchie, Edmonton, AB

CHIC 1380 sq 2 bedroom 3 bathroom 2 storey townhouse located in the upscale neighbourhood of Ritchie. This beautiful open concept layout features a modern style 2 tone kitchen with granite counter tops and stainless steel appliances, stunning laminate flooring that flows throughout the main level, large eat in dining room, good sized living room and a 2 piece main floor powder room. Upstairs features 2 big bedrooms, 2 full 4 piece bathrooms and a loft. The large master includes a 4 piece en-suite and a walk in closet. This home is located in the heart of Ritchie close to public transportation and many more great amenities. This home is a must see.