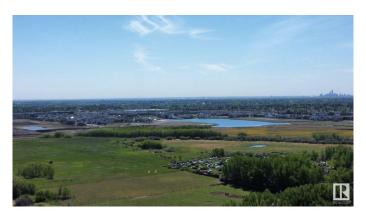

# \$3,999,900

1 Bedroom, 2.00 Bathroom, 1,938 sqft Single Family on 0.00 Acres

Annexation Lands, St. Albert, AB

This is an exceptional opportunity for someone seeking a substantial parcel of land in St. Albert. Spanning 78.09 private acres, this prime property is located in northwest St. Albert, just 0.5 km north of the vibrant Nouveau subdivision. The property features two older homes and several outbuildings & older barn, adding functional versatility. The oldest home does need TLC. Key nearby amenities include Jensen Lakes, Costco, Hospital, Landmark Theatre, Walmart, etc. Quick access to HWY 2, 633, 37, Ray Gibbon & Anthony Henday. Currently, half the land is being farmed, while the other half is rented, creating immediate income potential. This city farm property is very private with lots of mature tress, perfect for building a new home and shop. Properties of this caliber and size are rarely available on the market.