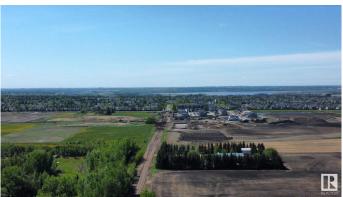

# \$3,999,900

1 Bedroom, 2.00 Bathroom, 1,938 sqft Single Family on 0.00 Acres

Annexation Lands, St. Albert, AB

This is an exceptional opportunity for someone seeking a substantial parcel of land in St. Albert. Spanning 78.09 private acres, this prime property is located in northwest St. Albert, just 0.5 km north of the vibrant Nouveau subdivision. The property features two older homes and several outbuildings & older barn, adding functional versatility. The oldest home does need TLC. Key nearby amenities include Jensen Lakes, Costco, Hospital, Landmark Theatre, Walmart, etc. Quick access to HWY 2, 633, 37, Ray Gibbon & Anthony Henday. Currently, half the land is being farmed, while the other half is rented, creating immediate income potential. This city farm property is very private with lots of mature tress, perfect for building a new home and shop. Properties of this caliber and size are rarely available on the market.