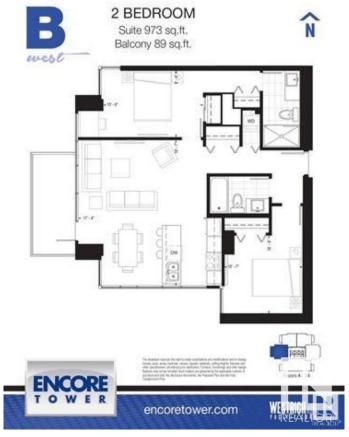

## \$355,000

2 Bedroom, 2.00 Bathroom, 865 sqft Condo / Townhouse on 0.00 Acres

Downtown (Edmonton), Edmonton, AB

CENTRALLY LOCATED IN DOWNTOWN EDMONTON. ENCORE TOWNER AT 10180 103 ST. WALK TO ROGERS ICE DISTRICT. THIS 2 BEDROOMS, 2 FULL BATHROOMS UNIT HAS SPLIT-BEDROOM DESIGN & OFFERS SPACIOUS OPEN-CONCEPT LIVING, 20 FT LENGTH WEST BALCONY, A LARGE MASTER BEDROOM FITS QUEEN SIZED BED, DUAL CLOSETS & PRIVATE ENSUITE BATH. OPEN KITCHEN OVERLOOKS LIVING ROOM. STAINLESS STEEL APPLICANCES. SLEEK QUARTZ KITCHEN COUNTERTOP. 9 FT CEILING. DURABLE LAMINATED FLOOR. CONDO FEE IS ABOUT \$660.00/M INCLUDING **BUILDING INSURANCE, EXTERIOR &** COMMON AREAS MAINTENANCE, WATER/SEWER, GAS, PROFESSIONAL MANAGEMENT, RESERVED FUND CONTRIBUTION, PROPERT TAX IS ABOUT \$4,019.00 FOR 2024. 1 UNDERGROUND PARKING #351.

#### **Essential Information**

MLS® # E4419218

Price \$355,000

Bedrooms 2

Bathrooms 2.00

Full Baths 2

Square Footage 865 Acres 0.00

Year Built 2020