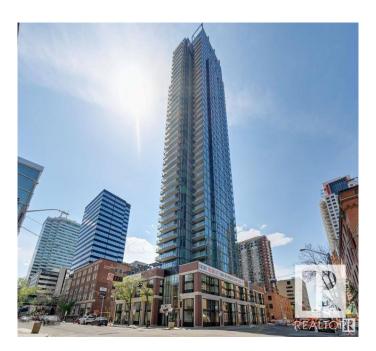

## \$355,000

2 Bedroom, 2.00 Bathroom, 865 sqft Condo / Townhouse on 0.00 Acres

Downtown (Edmonton), Edmonton, AB

CENTRALLY LOCATED IN DOWNTOWN EDMONTON. ENCORE TOWNER AT 10180 103 ST. WALK TO ROGERS ICE DISTRICT. THIS 2 BEDROOMS, 2 FULL BATHROOMS UNIT HAS SPLIT-BEDROOM DESIGN & OFFERS SPACIOUS OPEN-CONCEPT LIVING, 20 FT LENGTH WEST BALCONY, A LARGE MASTER BEDROOM FITS QUEEN SIZED BED, DUAL CLOSETS & PRIVATE ENSUITE BATH. OPEN KITCHEN OVERLOOKS LIVING ROOM. STAINLESS STEEL APPLICANCES. SLEEK QUARTZ KITCHEN COUNTERTOP. 9 FT CEILING. DURABLE LAMINATED FLOOR. CONDO FEE IS ABOUT \$660.00/M INCLUDING **BUILDING INSURANCE, EXTERIOR &** COMMON AREAS MAINTENANCE, WATER/SEWER, GAS, PROFESSIONAL MANAGEMENT, RESERVED FUND CONTRIBUTION, PROPERT TAX IS ABOUT \$4,019.00 FOR 2024. 1 UNDERGROUND PARKING #351.

# **Community Information**

Address 701 10180 103 Street

Area Edmonton

Subdivision Downtown (Edmonton)

City Edmonton
County ALBERTA

Province AB

Postal Code T5J 0L1