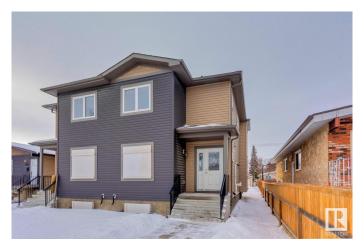

## \$699,900

6 Bedroom, 5.00 Bathroom, 2,999 sqft Condo / Townhouse on 0.00 Acres

Prince Charles, Edmonton, AB

An exceptional investment opportunity in Prince Charles! On the doorstep of the highly anticipated Blachford development is this Side by side duplex with side entrances and potential for legal basement suites. Create an excellent cash flowing investment property with this never lived in property. Each duplex offers nearly 1500sqft of living space across 2 levels. The main levels each feature a sizable office space, dining room, kitchen, living room, and 2pc bathroom. The upper levels offer 3 spacious bedrooms as well as upstairs laundry. The primary bedroom is equipped with a 3pc ensuite and walk-in closet. Currently the basement is undeveloped but with the side entry, a savvy investor could build out two additional legal suites in the basement to create the ultimate investment property. Market rents suggest a cap rate of greater than 5%!

### **Exterior**

Exterior Wood, Vinyl

Exterior Features Back Lane, See Remarks

Roof Asphalt Shingles

Construction Wood, Vinyl

Foundation Concrete Perimeter