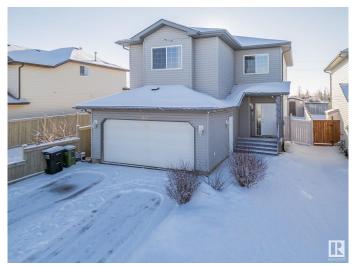

## \$575,000

4 Bedroom, 3.50 Bathroom, 1,917 sqft Single Family on 0.00 Acres

Silver Berry, Edmonton, AB

IMMCULATE AND WELL MAINTAINED HOME! Backing onto green space and Rec Center! Be impressed from the abundance of natural light welcomes you into this gorgeous 2-story home with newer paint, laminate floors and an open concept floor plan. The updated kitchen boasts newer quartz countertops, pantry & has patio access out to the deck. The upper floor features a spacious bonus room, master bedroom with double closet & private ensuite with double vanity. Two more generously sized bedrooms along with 4-piece main bathroom complete the upper level. The basement offers a 4th bedroom and large family room and full bath. The double attached garage boasts interior access and is insulated and dry-walled. Close to Anthony Henday, Whitemud drive, Rec Center, Shopping Center, High School. Centrally air conditioned.

### **Exterior**

Exterior Wood, Vinyl

Exterior Features Backs Onto Park/Trees, Schools, Shopping Nearby

Roof Asphalt Shingles

Construction Wood, Vinyl

Foundation Concrete Perimeter