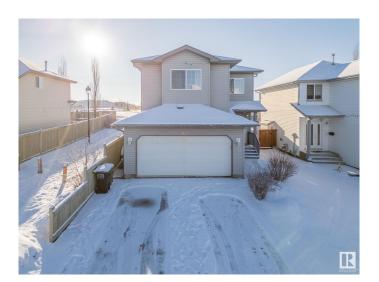

## \$575,000

4 Bedroom, 3.50 Bathroom, 1,917 sqft Single Family on 0.00 Acres

Silver Berry, Edmonton, AB

IMMCULATE AND WELL MAINTAINED HOME! Backing onto green space and Rec Center! Be impressed from the abundance of natural light welcomes you into this gorgeous 2-story home with newer paint, laminate floors and an open concept floor plan. The updated kitchen boasts newer quartz countertops, pantry & has patio access out to the deck. The upper floor features a spacious bonus room, master bedroom with double closet & private ensuite with double vanity. Two more generously sized bedrooms along with 4-piece main bathroom complete the upper level. The basement offers a 4th bedroom and large family room and full bath. The double attached garage boasts interior access and is insulated and dry-walled. Close to Anthony Henday, Whitemud drive, Rec Center, Shopping Center, High School. Centrally air conditioned.

### **Exterior**

Exterior Wood, Vinyl

Exterior Features Backs Onto Park/Trees, Schools, Shopping Nearby

Roof Asphalt Shingles

Construction Wood, Vinyl

Foundation Concrete Perimeter