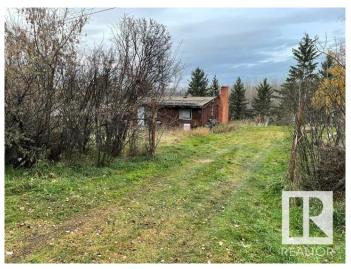

# \$225,000

0 Bedroom, 0.00 Bathroom, Rural on 0.30 Acres

Spring Lake, Rural Parkland County, AB

AMAZING SPRING LAKE. 30 MINUTES WEST FROM EDMONTON! (100' x133') HUGE DOUBLE LOT!! (9 & 10) OLD BUILDING HAS NO VALUE. SERVICED. BRING ALL OFFERS!!

### **Essential Information**

MLS® # E4418374 Price \$225,000

Bathrooms 0.00
Acres 0.30
Year Built 1964
Type Rural

Sub-Type Vacant Lot/Land

Style Bungalow

Status Active