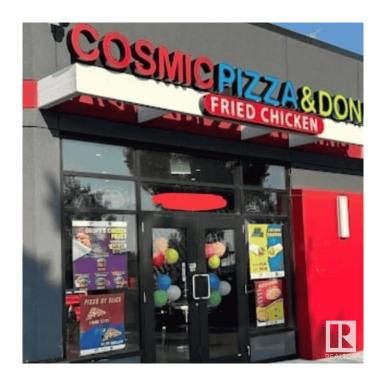

## \$425,000

0 Bedroom, 0.00 Bathroom, Business on 0.00 Acres

Silver Berry, Edmonton, AB

Opportunity to own this franchised location of Cosmic Pizza & Donair located in a very busy plaza.

MLS® # E4418270

Price \$425,000