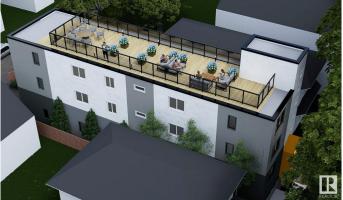

# \$629.900

4 Bedroom, 2.00 Bathroom, 879 sqft Single Family on 0.00 Acres

Garneau, Edmonton, AB

This prime investment property in Garneau offers a fantastic opportunity for both immediate rental income and future development, as it is zoned for 10 units (can go up to 17 units potentially). Located just steps from the University of Alberta and Whyte Avenue, it combines an unbeatable location with long-term growth potential. The owner has completed over \$80k in renovations over the past 7 years, including a full interior and exterior paint job, new roof with upgraded shingles and insulation, replaced gutters, downspouts, and water pipes, updated electrical wiring and panel, and new gas furnace, boiler, washer, dryer, and refrigerator. The home features three bedrooms on the main floor and one in the basement, all currently fully occupied, ensuring steady cash flow. Whether you choose to continue renting or take advantage of the redevelopment zoning to build something new, this property provides excellent flexibility and value.