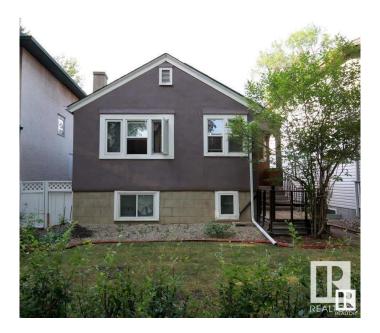

# \$629.900

4 Bedroom, 2.00 Bathroom, 879 sqft Single Family on 0.00 Acres

Garneau, Edmonton, AB

This prime investment property in Garneau offers a fantastic opportunity for both immediate rental income and future development, as it is zoned for 10 units (can go up to 17 units potentially). Located just steps from the University of Alberta and Whyte Avenue, it combines an unbeatable location with long-term growth potential. The owner has completed over \$80k in renovations over the past 7 years, including a full interior and exterior paint job, new roof with upgraded shingles and insulation, replaced gutters, downspouts, and water pipes, updated electrical wiring and panel, and new gas furnace, boiler, washer, dryer, and refrigerator. The home features three bedrooms on the main floor and one in the basement, all currently fully occupied, ensuring steady cash flow. Whether you choose to continue renting or take advantage of the redevelopment zoning to build something new, this property provides excellent flexibility and value.

Year Built 1943

Type Single Family

Sub-Type Detached Single Family

Style Bungalow

Status Active