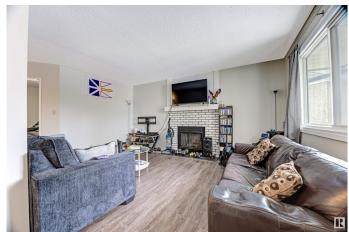

### \$122,600

1 Bedroom, 1.00 Bathroom, 690 sqft Condo / Townhouse on 0.00 Acres

Ormsby Place, Edmonton, AB

Top floor corner unit with all the vibes! This sunny, spacious gem is your cozy retreat with a wood-burning fireplace perfect for chilly nights. The bedroom boasts a cheater door to the bathroom through a walk-in closet (fancy, right?). Whip up meals in a kitchen with stunning counters, all while gazing out big, beautiful windows. You've got your own furnace and hot water tankâ€"so you're the boss of your bills. Parkside Grande's got your back (literally)â€"it backs onto lush grass fields, walking paths, and playgrounds. Stroll, jog, or just soak up the chill. Plus, you're minutes from Henday Freeway and West Edmonton Mallâ€"shopping spree, anyone?

# Interior

Appliances Dishwasher-Built-In, Refrigerator, Stove-Electric

Heating Forced Air-1, Natural Gas

Fireplaces Brick Facing, Mantel