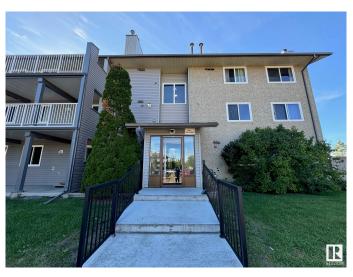

### \$122,600

1 Bedroom, 1.00 Bathroom, 690 sqft Condo / Townhouse on 0.00 Acres

Ormsby Place, Edmonton, AB

Top floor corner unit with all the vibes! This sunny, spacious gem is your cozy retreat with a wood-burning fireplace perfect for chilly nights. The bedroom boasts a cheater door to the bathroom through a walk-in closet (fancy, right?). Whip up meals in a kitchen with stunning counters, all while gazing out big, beautiful windows. You've got your own furnace and hot water tankâ€"so you're the boss of your bills. Parkside Grande's got your back (literally)â€"it backs onto lush grass fields, walking paths, and playgrounds. Stroll, jog, or just soak up the chill. Plus, you're minutes from Henday Freeway and West Edmonton Mallâ€"shopping spree, anyone?

## **Exterior**

Exterior Wood, Vinyl

Exterior Features Backs Onto Park/Trees, Fenced, Golf Nearby, Playground Nearby,

Public Transportation, Schools, Shopping Nearby, Ski Hill Nearby

Roof Asphalt Shingles