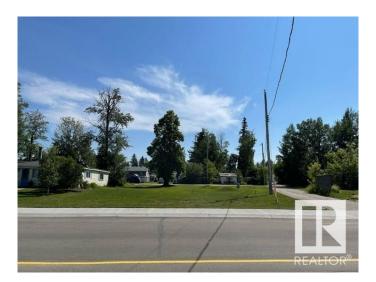

## \$109,000

0 Bedroom, 0.00 Bathroom, Rural on 0.20 Acres

Alberta Beach, Rural Lac Ste. Anne County, AB

Huge building lot ready for your dream home. Approximately 49' 11' frontage and over 92 feet in the back! Steps away from a sandy shores of Lac Ste Anne! A drilled well on site. Back alley access. Huge frontage big enough for a large estate home and with over 90 feet in the back alley access!! The beach area is across the road tons of potential for development. Alberta Beach has grocery stores, restaurants, bank and all the amenities within walking distance. Located about 35-40 minutes west of Edmonton it is the perfect place for a full time residence, vacation home or for downsizing at the lake. Public beach and boat launch nearly. The lake offers sandy beaches, fishing, swimming boating, festivals galore in the summer, and year-round fun such as Snowmobile days in the winter. This is a massive lot where you can build a dream home beside the lake!