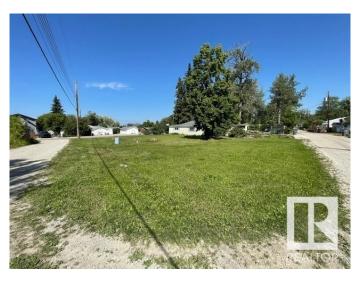

## \$109,000

0 Bedroom, 0.00 Bathroom, Rural on 0.20 Acres

Alberta Beach, Rural Lac Ste. Anne County, AB

Huge building lot ready for your dream home. Approximately 49' 11' frontage and over 92 feet in the back! Steps away from a sandy shores of Lac Ste Anne! A drilled well on site. Back alley access. Huge frontage big enough for a large estate home and with over 90 feet in the back alley access!! The beach area is across the road tons of potential for development. Alberta Beach has grocery stores, restaurants, bank and all the amenities within walking distance. Located about 35-40 minutes west of Edmonton it is the perfect place for a full time residence, vacation home or for downsizing at the lake. Public beach and boat launch nearly. The lake offers sandy beaches, fishing, swimming boating, festivals galore in the summer, and year-round fun such as Snowmobile days in the winter. This is a massive lot where you can build a dream home beside the lake!