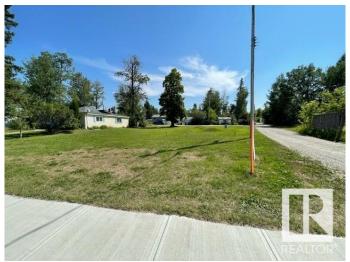

## \$109,000

0 Bedroom, 0.00 Bathroom, Rural on 0.20 Acres

Alberta Beach, Rural Lac Ste. Anne County, AB

Huge building lot ready for your dream home. Approximately 49' 11' frontage and over 92 feet in the back! Steps away from a sandy shores of Lac Ste Anne! A drilled well on site. Back alley access. Huge frontage big enough for a large estate home and with over 90 feet in the back alley access!! The beach area is across the road tons of potential for development. Alberta Beach has grocery stores, restaurants, bank and all the amenities within walking distance. Located about 35-40 minutes west of Edmonton it is the perfect place for a full time residence, vacation home or for downsizing at the lake. Public beach and boat launch nearly. The lake offers sandy beaches, fishing, swimming boating, festivals galore in the summer, and year-round fun such as Snowmobile days in the winter. This is a massive lot where you can build a dream home beside the lake!