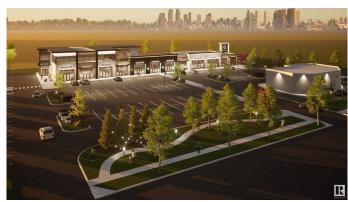

### \$0

0 Bedroom, 0.00 Bathroom, Retail on 0.00 Acres

Chappelle Area, Edmonton, AB

FINAL UNITS REMAINING IN PHASE 1!! COME JOIN OUR DAYCARE, PIZZA, CONVENIENCE STORE, VAPE, LEARNING CENTRE & SPANISH CAFE. New commercial development. POSSESSION READY. The buildings feature high-end marble finishing. HIGH EXPOSURE onto 41st Avenue, one of the primary corridors for South Edmonton with easy access to QE2, Anthony Henday Drive, EIA, and Nisku. Strategically located in one of Edmonton's FASTEST GROWING communities making this an excellent location for Retail / Medical / Professional / Office use. Site features high exposure pylon signage and ample on-site parking. Flexible bay sizes available.