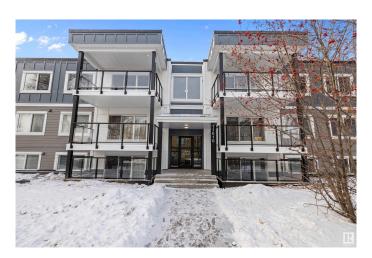

## \$114,900 - 45 11010 124 Street, Edmonton

MLS® #E4417178

## \$114,900

2 Bedroom, 1.00 Bathroom, 739 sqft Condo / Townhouse on 0.00 Acres

Westmount, Edmonton, AB

This top-floor, east-facing 2-bedroom unit, located on 124th Street, offers a modern and stylish living space with a spacious covered balcony. The building has recently undergone extensive exterior renovations, including new windows, patio doors, and exterior common area doors, all complemented by beautiful and durable hardie siding. The balconies have been upgraded with sleek steel railings and glass, along with new roof structures. The foundation has been fully waterproofed, with a new weeping tile system ensuring long-term stability. This unit is a perfect option for first-time homebuyers or investors, featuring the added convenience of in-suite laundry and storage. Virtually staged.

## **Community Information**

Address 45 11010 124 Street

Area Edmonton
Subdivision Westmount
City Edmonton
County ALBERTA

Province AB

Postal Code T5M 0J3

**Amenities** 

Amenities On Street Parking, Intercom, No Animal Home, No Smoking Home,