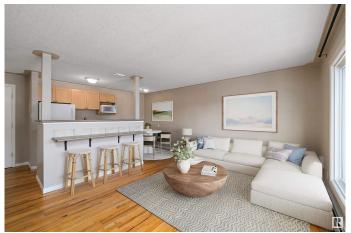

## \$114,900

2 Bedroom, 1.00 Bathroom, 739 sqft Condo / Townhouse on 0.00 Acres

Westmount, Edmonton, AB

This top-floor, east-facing 2-bedroom unit, located on 124th Street, offers a modern and stylish living space with a spacious covered balcony. The building has recently undergone extensive exterior renovations, including new windows, patio doors, and exterior common area doors, all complemented by beautiful and durable hardie siding. The balconies have been upgraded with sleek steel railings and glass, along with new roof structures. The foundation has been fully waterproofed, with a new weeping tile system ensuring long-term stability. This unit is a perfect option for first-time homebuyers or investors, featuring the added convenience of in-suite laundry and storage. Virtually staged.