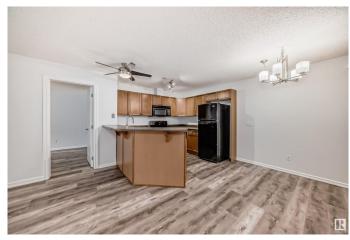

#### \$193,000

2 Bedroom, 2.00 Bathroom, 875 sqft Condo / Townhouse on 0.00 Acres

Cumberland, Edmonton, AB

Phenomenal main floor unit in excellent Cumberland! This well designed condo has plenty of space to appeal to every buyer! Aspiring chef? Massive kitchen! Entertainer? Lots of room for activities! Neat freak? Luxury Vinyl Plank flooring AND in-suite laundry! Savvy investor? Two bedrooms with TWO FULL BATHROOMS! The entire building is well managed and maintained, and includes one titled underground stall! Close to bus routes, shopping, highways and freeways, it's the next best thing!

### Interior

Interior Features ensuite bathroom

Appliances Dishwasher-Built-In, Microwave Hood Fan, Refrigerator, Stacked

Washer/Dryer, Stove-Electric

Heating Baseboard, Electric