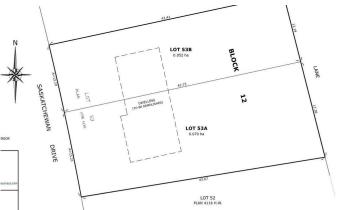

#### \$825,000

0 Bedroom, 0.00 Bathroom, Single Family on 0.00 Acres

Windsor Park (Edmonton), Edmonton, AB

Fantastic RIVER VALLEY VIEW! Outstanding building site in the desired community of Windsor Park. This 50'x142' lot with full services, flat and ready for development. It is located just off the prestigious Saskatchewan Drive. Multiple Options for development â€" The 50' frontage allow subdividing for two homes or building your luxury dream home with 3rd-floor rooftop patio overlooking the Saskatchewan River. Steps away from the University of Alberta, University Hospital & Edmonton's River Valley.

## **Community Information**

| Address     | 8323 Saskatchewan Drive |
|-------------|-------------------------|
| Area        | Edmonton                |
| Subdivision | Windsor Park (Edmonton) |
| City        | Edmonton                |
| County      | ALBERTA                 |