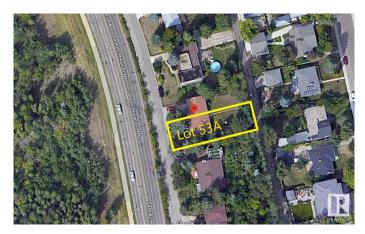

#### \$825,000

0 Bedroom, 0.00 Bathroom, Single Family on 0.00 Acres

Windsor Park (Edmonton), Edmonton, AB

Fantastic RIVER VALLEY VIEW! Outstanding building site in the desired community of Windsor Park. This 50'x142' lot with full services, flat and ready for development. It is located just off the prestigious Saskatchewan Drive. Multiple Options for development â€" The 50' frontage allow subdividing for two homes or building your luxury dream home with 3rd-floor rooftop patio overlooking the Saskatchewan River. Steps away from the University of Alberta, University Hospital & Edmonton's River Valley.

## **Community Information**

| Address     | 8323 Saskatchewan Drive |
|-------------|-------------------------|
| Area        | Edmonton                |
| Subdivision | Windsor Park (Edmonton) |
| City        | Edmonton                |
| County      | ALBERTA                 |