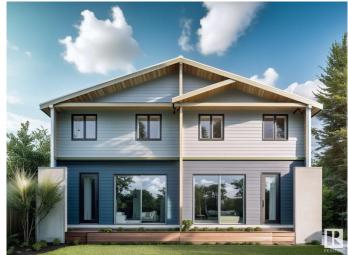

### \$1,715,000

6 Bedroom, 5.00 Bathroom, 1,426 sqft Single Family on 0.00 Acres

Allendale, Edmonton, AB

Total 6 units Side-by-Side Duplex in the Allendale, University of Alberta area. Great investment project with potential to split the land titles. 2 duplex units, 2 basement suites, and 2 garage suites. Each Duplex size is around 1426 sqft. and Basement secondary suite is about 667 sqft., and each Garage suite is around 360 sqft. Highlights: Main floor full bath, Main floor Den, Upstairs bonus room, Two good size bedrooms in the basement suite. CMHC MLI Select financing is available. Cap rate is 4.65%. Photos are 3D rendering and for illustration purpose only. Project is schedule to complete October 2025.