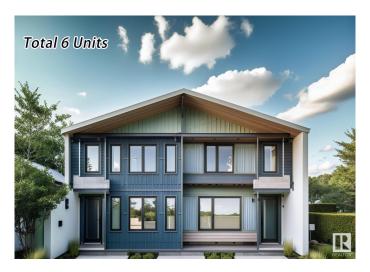

### \$1,715,000

6 Bedroom, 5.00 Bathroom, 1,426 sqft Single Family on 0.00 Acres

Allendale, Edmonton, AB

Total 6 units Side-by-Side Duplex in the Allendale, University of Alberta area. Great investment project with potential to split the land titles. 2 duplex units, 2 basement suites, and 2 garage suites. Each Duplex size is around 1426 sqft. and Basement secondary suite is about 667 sqft., and each Garage suite is around 360 sqft. Highlights: Main floor full bath, Main floor Den, Upstairs bonus room, Two good size bedrooms in the basement suite. CMHC MLI Select financing is available. Cap rate is 4.65%. Photos are 3D rendering and for illustration purpose only. Project is schedule to complete October 2025.