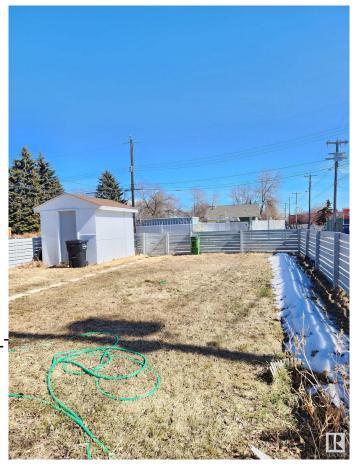

Amenities On Street Parking

Parking See Remarks

Interior

Appliances Storage Shed, Dryer-

Washers-Two

Heating Forced Air-1, Natural Gas

Stories 1

Has Basement Yes

Basement Full, Partially Finished

**Exterior** 

Exterior Wood, Stucco

Exterior Features Back Lane, Fenced, Lanc

**Shopping Nearby** 

Roof Asphalt Shingles

Construction Wood, Stucco

Foundation Concrete Perimeter