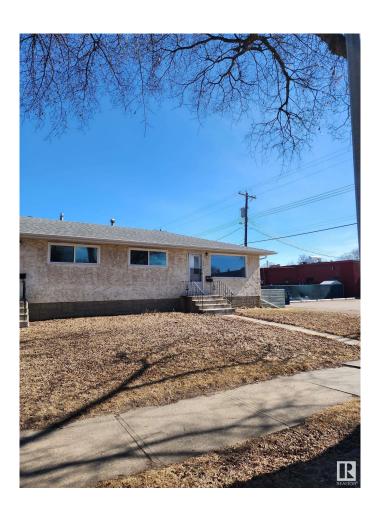

## \$489,999 - 11809/11811 40 Street, Edmonton

MLS® #E4415727

## \$489,999

4 Bedroom, 2.00 Bathroom, 1,480 sqft Single Family on 0.00 Acres

Beacon Heights, Edmonton, AB

Charming Side-by-Side Bungalow-Style Duplex, situated on a 3 legal lots with a total of 4 bedrooms on both sides! Designed with functional layouts and featuring a separate back entrance to the basement. One side currently rented by a long-term tenant. Priced for a quick sale, this property offers an unbeatable locationâ€"conveniently close to public transportation,health center, shopping, and schools. Don't miss out on this fantastic investment opportunity!

Basement Full, Partially Finished

**Exterior** 

Exterior Wood, Stucco

Exterior Features Back Lane, Fenced, Lanc

**Shopping Nearby** 

Roof Asphalt Shingles

Construction Wood, Stucco

Foundation Concrete Perimeter