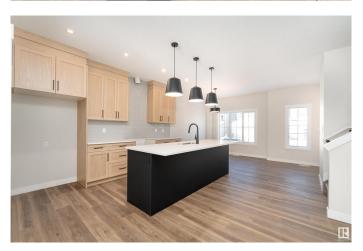

# \$500.000

3 Bedroom, 2.50 Bathroom, 1,574 sqft Single Family on 0.00 Acres

Secord, Edmonton, AB

This 2-storey home located in Secord, Edmonton. With 1,511 sq. ft. of living space, the main floor welcomes you with a cozy living room, a bright dining area, a well-equipped kitchen featuring a pantry, a practical mudroom, and a 2pc bathroom. Upstairs, unwind in the bonus room or retreat to the primary bedroom with its own 3pc ensuite and walk-in closet. Two additional bedrooms and a 4pc bathroom complete the upper level, making this home a warm and inviting space for your family. 200AMP service adds convenience and practicality to this home.