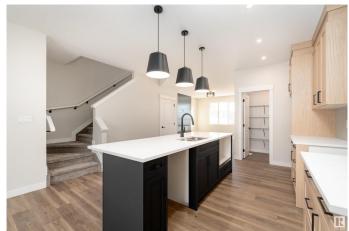

# \$500.000

3 Bedroom, 2.50 Bathroom, 1,574 sqft Single Family on 0.00 Acres

Secord, Edmonton, AB

This 2-storey home located in Secord, Edmonton. With 1,511 sq. ft. of living space, the main floor welcomes you with a cozy living room, a bright dining area, a well-equipped kitchen featuring a pantry, a practical mudroom, and a 2pc bathroom. Upstairs, unwind in the bonus room or retreat to the primary bedroom with its own 3pc ensuite and walk-in closet. Two additional bedrooms and a 4pc bathroom complete the upper level, making this home a warm and inviting space for your family. 200AMP service adds convenience and practicality to this home.