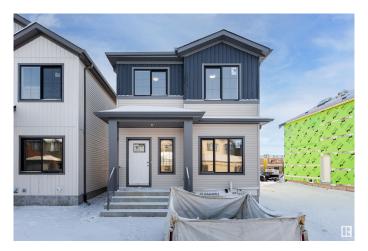

# \$500.000

3 Bedroom, 2.50 Bathroom, 1,574 sqft Single Family on 0.00 Acres

Secord, Edmonton, AB

This 2-storey home located in Secord, Edmonton. With 1,511 sq. ft. of living space, the main floor welcomes you with a cozy living room, a bright dining area, a well-equipped kitchen featuring a pantry, a practical mudroom, and a 2pc bathroom. Upstairs, unwind in the bonus room or retreat to the primary bedroom with its own 3pc ensuite and walk-in closet. Two additional bedrooms and a 4pc bathroom complete the upper level, making this home a warm and inviting space for your family. 200AMP service adds convenience and practicality to this home.