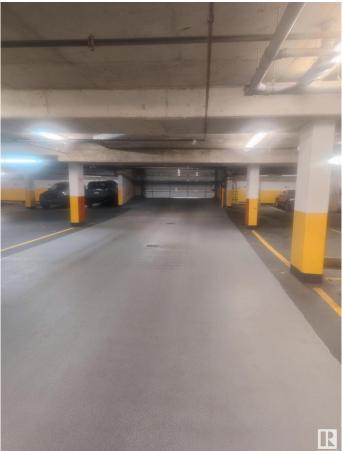

## \$23,600

0 Bedroom, 0.00 Bathroom, Condo / Townhouse on 0.00 Acres

Wîhkwêntôwin, Edmonton, AB

Anyone Can Purchase!!! Are you living Downtown and running out of underground parking for your vehicles? Here's your chance to own an underground parking stall in the heart of Downtown Edmonton! Located in The Venetian on the upper parking level, this stall is perfect for residents, nearby workers, or anyone needing a secure parking solution. Ownership in the building is not required, so whether you live or work nearby, this spot is yours to use. Conveniently close to the Edmonton LRT and transit options, this stall is currently leased for \$140/month, offering both utility and income potential. Don't miss this rare opportunity to secure premium downtown parking!

### Amenities

| Parking Spaces | 1           |
|----------------|-------------|
| Parking        | Underground |