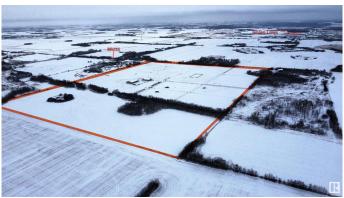

### \$5,400,000

0 Bedroom, 0.00 Bathroom, Single Family on 0.00 Acres

Annexation Lands, St. Albert, AB

This is an exceptional opportunity for investors seeking a substantial parcel of land in St. Albert. spanning 121-acres. This prime property is located in northwest St. Albert, just 0.5 km north of the vibrant Nouveau subdivision and west of Jensen Lakes and Walmart. The new Fowler Way connecting Highway 2 with Ray Gibbon drive is slated to run 1/2 kilometer south of this land. There are 2 investment buildings, one built in 2010-6000 sq ft (has 3 over head 14x16 doors that features radiant heat), second one built in 2011-9600 sq ft (has 5 over head 14x16 doors that features radiant heat), both have 3-phase power, services, solid concrete floors, high quality construction, metal exteriors too. The area around the shops has frost fencing, fencing for hobby livestock. Property is fenced.