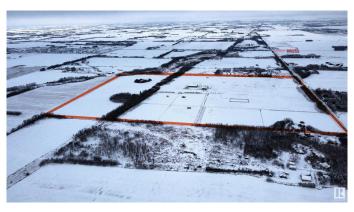

### \$5,400,000

0 Bedroom, 0.00 Bathroom, Single Family on 0.00 Acres

Annexation Lands, St. Albert, AB

This is an exceptional opportunity for investors seeking a substantial parcel of land in St. Albert. spanning 121-acres. This prime property is located in northwest St. Albert, just 0.5 km north of the vibrant Nouveau subdivision and west of Jensen Lakes and Walmart. The new Fowler Way connecting Highway 2 with Ray Gibbon drive is slated to run 1/2 kilometer south of this land. There are 2 investment buildings, one built in 2010-6000 sq ft (has 3 over head 14x16 doors that features radiant heat), second one built in 2011-9600 sq ft (has 5 over head 14x16 doors that features radiant heat), both have 3-phase power, services, solid concrete floors, high quality construction, metal exteriors too. The area around the shops has frost fencing, fencing for hobby livestock. Property is fenced.