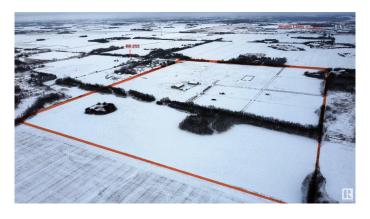

### \$5,400,000

0 Bedroom, 0.00 Bathroom, Single Family on 0.00 Acres

Annexation Lands, St. Albert, AB

This is an exceptional opportunity for investors seeking a substantial parcel of land in St. Albert. spanning 121-acres. This prime property is located in northwest St. Albert, just 0.5 km north of the vibrant Nouveau subdivision and west of Jensen Lakes and Walmart. The new Fowler Way connecting Highway 2 with Ray Gibbon drive is slated to run 1/2 kilometer south of this land. There are 2 investment buildings, one built in 2010-6000 sq ft (has 3 over head 14x16 doors that features radiant heat), second one built in 2011-9600 sq ft (has 5 over head 14x16 doors that features radiant heat), both have 3-phase power, services, solid concrete floors, high quality construction, metal exteriors too. The area around the shops has frost fencing, fencing for hobby livestock. Property is fenced.