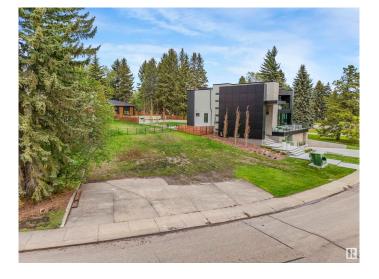

### \$1,290,000

0 Bedroom, 0.00 Bathroom, Single Family on 0.00 Acres

Laurier Heights, Edmonton, AB

Your Dream Home's DREAM LOT! Situated in LAURIER HEIGHTS, with over 8,600 sqft, 77' frontage, and a spectacular unobstructed 180 degree view of the River Valley, look no further for the perfect lot. This is the QUINTESSENTIAL location for the busy family or professional looking for a tranquil location, yet close to all city amenities; under 15 min commute to City Center or the U of A, easy access to the Whitemud freeway, steps away from the miles of river valley trails, nearby restaurants, café's, grocery stores, and schools. With no homes across the street, you will FOREVER enjoy the spectacular River Valley views. Don't pass up on this opportunity!

#### **Exterior**

Exterior Features Flat Site, Golf Nearby, Park/Reserve, Playground Nearby, River Valley

View, Schools, Shopping Nearby, View Downtown, See Remarks