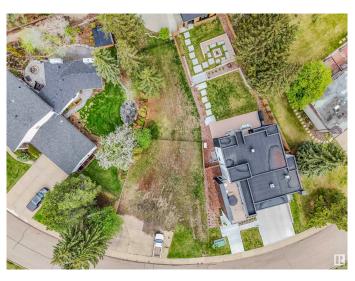

### \$1,290,000

0 Bedroom, 0.00 Bathroom, Single Family on 0.00 Acres

Laurier Heights, Edmonton, AB

Your Dream Home's DREAM LOT! Situated in LAURIER HEIGHTS, with over 8,600 sqft, 77' frontage, and a spectacular unobstructed 180 degree view of the River Valley, look no further for the perfect lot. This is the QUINTESSENTIAL location for the busy family or professional looking for a tranquil location, yet close to all city amenities; under 15 min commute to City Center or the U of A, easy access to the Whitemud freeway, steps away from the miles of river valley trails, nearby restaurants, café's, grocery stores, and schools. With no homes across the street, you will FOREVER enjoy the spectacular River Valley views. Don't pass up on this opportunity!

#### **Exterior**

Exterior Features Flat Site, Golf Nearby, Park/Reserve, Playground Nearby, River Valley

View, Schools, Shopping Nearby, View Downtown, See Remarks