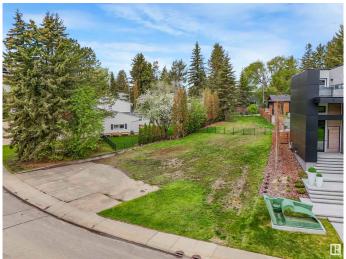

### \$1,290,000

0 Bedroom, 0.00 Bathroom, Single Family on 0.00 Acres

Laurier Heights, Edmonton, AB

Your Dream Home's DREAM LOT! Situated in LAURIER HEIGHTS, with over 8,600 sqft, 77' frontage, and a spectacular unobstructed 180 degree view of the River Valley, look no further for the perfect lot. This is the QUINTESSENTIAL location for the busy family or professional looking for a tranquil location, yet close to all city amenities; under 15 min commute to City Center or the U of A, easy access to the Whitemud freeway, steps away from the miles of river valley trails, nearby restaurants, café's, grocery stores, and schools. With no homes across the street, you will FOREVER enjoy the spectacular River Valley views. Don't pass up on this opportunity!

#### **Exterior**

Exterior Features Flat Site, Golf Nearby, Park/Reserve, Playground Nearby, River Valley

View, Schools, Shopping Nearby, View Downtown, See Remarks