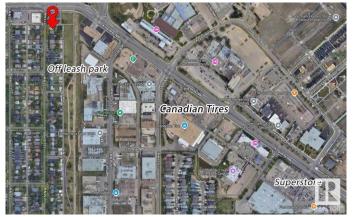

## \$599,900

0 Bedroom, 0.00 Bathroom, Land Commercial on 0.00 Acres

Inglewood (Edmonton), Edmonton, AB

Buy & Build potential up to 4 Story apartment for a 29 units on a RM h16 zoning "CORNER" lot 49.9' \* 150'(140'). The site is backing to green space and off leash Park. The site location near Canadian tire & Superstore and public transportation to Kingsway mall. Bachelor (2 units), 1-bed (18 units), 2-bed (9 units). 29 units estimated gross income \$528,000. Cap rate 5.25%. The seller is also option to build the completed project on request. The floorplan is for reference purposes only and is not final. The new owner will collaborate with the designer to optimize the potential of the lot. Photo is 3D rendering for illustration purpose only

## **Community Information**

Address 11739 122 Street

Area Edmonton

Subdivision Inglewood (Edmonton)

City Edmonton
County ALBERTA

Province AB

Postal Code T5M 0B6