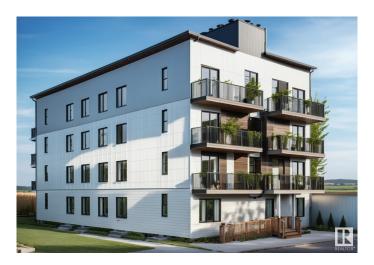

## \$599,900

0 Bedroom, 0.00 Bathroom, Land Commercial on 0.00 Acres

Inglewood (Edmonton), Edmonton, AB

Buy & Build potential up to 4 Story apartment for a 29 units on a RM h16 zoning "CORNER" lot 49.9' \* 150'(140'). The site is backing to green space and off leash Park. The site location near Canadian tire & Superstore and public transportation to Kingsway mall. Bachelor (2 units), 1-bed (18 units), 2-bed (9 units). 29 units estimated gross income \$528,000. Cap rate 5.25%. The seller is also option to build the completed project on request. The floorplan is for reference purposes only and is not final. The new owner will collaborate with the designer to optimize the potential of the lot. Photo is 3D rendering for illustration purpose only