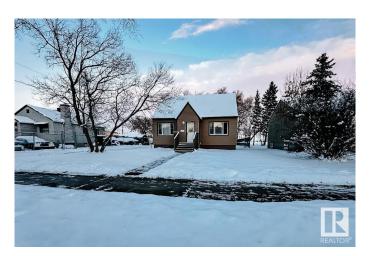

#### \$599,900

3 Bedroom, 2.00 Bathroom, 1,270 sqft Single Family on 0.00 Acres

Inglewood (Edmonton), Edmonton, AB

Great location, RM h16 zoning "CORNER" lot 49.9' \* 150'(140'), backing to green space and off leash Park, near Canadian tire & Superstore and public transportation to Kingsway mall. The house is 1270 Sqft 1.5 Storey, separate entrance to basement, has been kept in a good condition. Recent upgrades include exterior vinyl siding, shingles and windows. Lots parking on the cement pad and a large, partially fenced back yard. The upstairs has 2 bedrooms, 1 bathroom, a large living room, dining room, kitchen and extra space upstairs for an office, storage or as a bonus room. Separate entry to basement, you will find one bedroom, large living room with a kitchenette and bathroom. Plenty of opportunities, great potential to build a mid density apartment, hold as a rental property or purchase as your next home!