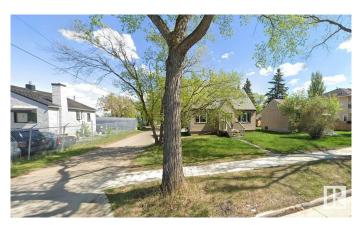

#### \$599,900

3 Bedroom, 2.00 Bathroom, 1,270 sqft Single Family on 0.00 Acres

Inglewood (Edmonton), Edmonton, AB

Great location, RM h16 zoning "CORNER" lot 49.9' \* 150'(140'), backing to green space and off leash Park, near Canadian tire & Superstore and public transportation to Kingsway mall. The house is 1270 Sqft 1.5 Storey, separate entrance to basement, has been kept in a good condition. Recent upgrades include exterior vinyl siding, shingles and windows. Lots parking on the cement pad and a large, partially fenced back yard. The upstairs has 2 bedrooms, 1 bathroom, a large living room, dining room, kitchen and extra space upstairs for an office, storage or as a bonus room. Separate entry to basement, you will find one bedroom, large living room with a kitchenette and bathroom. Plenty of opportunities, great potential to build a mid density apartment, hold as a rental property or purchase as your next home!