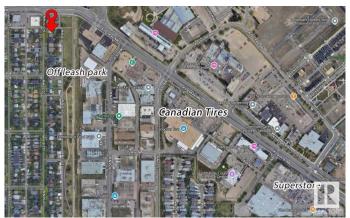

#### \$599,900

3 Bedroom, 2.00 Bathroom, 1,270 sqft Single Family on 0.00 Acres

Inglewood (Edmonton), Edmonton, AB

Great location, RM h16 zoning "CORNER" lot 49.9' \* 150'(140'), backing to green space and off leash Park, near Canadian tire & Superstore and public transportation to Kingsway mall. The house is 1270 Sqft 1.5 Storey, separate entrance to basement, has been kept in a good condition. Recent upgrades include exterior vinyl siding, shingles and windows. Lots parking on the cement pad and a large, partially fenced back yard. The upstairs has 2 bedrooms, 1 bathroom, a large living room, dining room, kitchen and extra space upstairs for an office, storage or as a bonus room. Separate entry to basement, you will find one bedroom, large living room with a kitchenette and bathroom. Plenty of opportunities, great potential to build a mid density apartment, hold as a rental property or purchase as your next home!

# **Community Information**

Address 11739 122 Street

Area Edmonton

Subdivision Inglewood (Edmonton)

City Edmonton
County ALBERTA

Province AB

Postal Code T5M 0B6