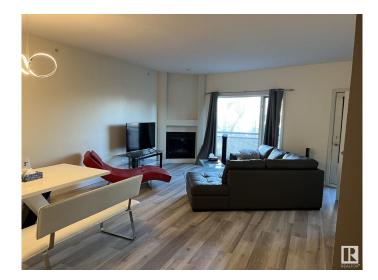

## \$268,000

2 Bedroom, 2.00 Bathroom, 1,055 sqft Condo / Townhouse on 0.00 Acres

WîhkwÃantôwin, Edmonton, AB

Metropol executive penthouse, 2 bedrooms, 2 baths, 1055 sqft., 9 foot ceilings, open island kitchen with white cupboards. Tile and laminate throughout except in the master bedroom has carpet, ceiling to floor windows. French doors open off living room to second bedroom which is set up as a den.Gas fireplace in living room, gas BBQ outlet on balcony. Upscale condominium in excellent condition.Quiet building, underground parking with storage in front.Close to shopping,the art district, walk and bike trails. Bus and LRT to downtown and U of A.

Fireplace Yes

Fireplaces Corner