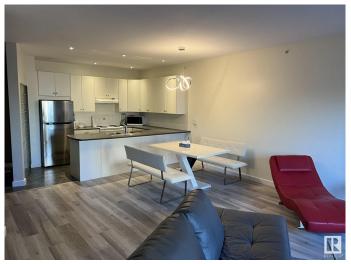

## \$268,000

2 Bedroom, 2.00 Bathroom, 1,055 sqft Condo / Townhouse on 0.00 Acres

WîhkwÃantôwin, Edmonton, AB

Metropol executive penthouse, 2 bedrooms, 2 baths, 1055 sqft., 9 foot ceilings, open island kitchen with white cupboards. Tile and laminate throughout except in the master bedroom has carpet, ceiling to floor windows. French doors open off living room to second bedroom which is set up as a den.Gas fireplace in living room, gas BBQ outlet on balcony. Upscale condominium in excellent condition.Quiet building, underground parking with storage in front.Close to shopping,the art district, walk and bike trails. Bus and LRT to downtown and U of A.

#### Interior

Interior Features ensuite bathroom

Appliances Dishwasher-Built-In, Dryer, Hood Fan, Refrigerator, Stacked

Washer/Dryer, Stove-Electric, Window Coverings

Heating In Floor Heat System, Natural Gas