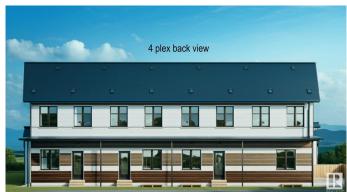

## \$2,156,000

5 Bedroom, 3.50 Bathroom, 5,156 sqft Single Family on 0.00 Acres

Meadowlark Park (Edmonton), Edmonton, AB

4plex in Meadowlark Edmonton. Facing future park and next to future LRT train station. The 4plex with 3 legal secondary suite basement(2) beds). Upstairs each unit is around 1285 -1293 sf. The Secondary suite Basement is around 639 sqft. The project layouts are designed for Between Downtown & West Mall public transport commuters. "NOT" support CMHC financing program. Conventional mortgage lender ONLY. Fully finished and equipped with all appliances and landscaping. Walk to the train (LRT) station between West Mall and the Downtown route. The project is estimated to be completed in the Summer 2025. Currently, it is at the beginning of framing stage. Photos are 3D rendering for illustration purpose only.