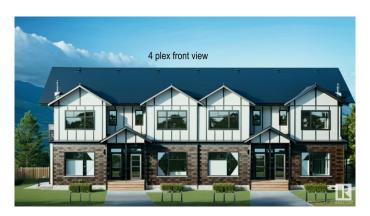

## \$2,156,000

5 Bedroom, 3.50 Bathroom, 5,156 sqft Single Family on 0.00 Acres

Meadowlark Park (Edmonton), Edmonton, AB

4plex in Meadowlark Edmonton. Facing future park and next to future LRT train station. The 4plex with 3 legal secondary suite basement(2) beds). Upstairs each unit is around 1285 -1293 sf. The Secondary suite Basement is around 639 sqft. The project layouts are designed for Between Downtown & West Mall public transport commuters. "NOT" support CMHC financing program. Conventional mortgage lender ONLY. Fully finished and equipped with all appliances and landscaping. Walk to the train (LRT) station between West Mall and the Downtown route. The project is estimated to be completed in the Summer 2025. Currently, it is at the beginning of framing stage. Photos are 3D rendering for illustration purpose only.