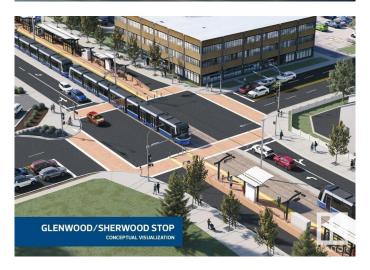

## \$2,156,000

5 Bedroom, 3.50 Bathroom, 5,156 sqft Single Family on 0.00 Acres

Meadowlark Park (Edmonton), Edmonton, AB

4plex in Meadowlark Edmonton. Facing future park and next to future LRT train station. The 4plex with 3 legal secondary suite basement(2) beds). Upstairs each unit is around 1285 -1293 sf. The Secondary suite Basement is around 639 sqft. The project layouts are designed for Between Downtown & West Mall public transport commuters. "NOT" support CMHC financing program. Conventional mortgage lender ONLY. Fully finished and equipped with all appliances and landscaping. Walk to the train (LRT) station between West Mall and the Downtown route. The project is estimated to be completed in the Summer 2025. Currently, it is at the beginning of framing stage. Photos are 3D rendering for illustration purpose only.