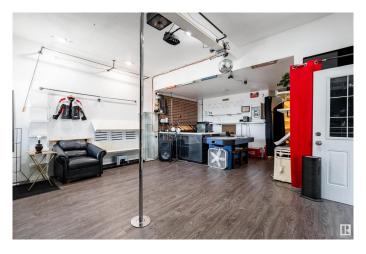

# \$595,000

4 Bedroom, 2.50 Bathroom, 2,454 sqft Single Family on 0.00 Acres

Belvedere, Edmonton, AB

Welcome to an exceptional turnkey building offering unparalleled opportunities for business and living. Previously a launching pad for successful ventures, including one now expanding nationally, this property boasts CB2 rezoning for redevelopment potential. Lease out this fully equipped space, providing both business and residential accommodation, setting it apart from the rest. Low taxes and utilities add value, while its versatile layout suits events, meetings, art galleries, and pop-up shops. This is rare opportunity in a high traffic area in the middle of multi-million revitalization making it a prime investment opportunity.

#### **Amenities**

Amenities Off Street Parking, On Street Parking, Dance Floor, Storage-In-Suite

Parking Single Garage Detached

# Interior

Appliances Dishwasher-Portable, Dryer, Freezer, Hood Fan, Washer,

Refrigerators-Two, Stoves-Two

Heating Forced Air-1, Natural Gas

Stories 3

Has Basement Yes

Basement Full, Finished