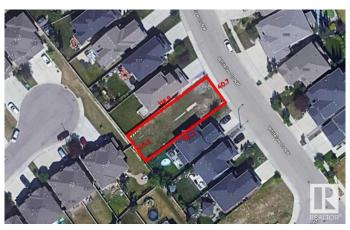

### \$399,500

0 Bedroom, 0.00 Bathroom, Single Family on 0.00 Acres

Windermere, Edmonton, AB

Discover the epitome of luxury living with over 4800+ sq.ft. lot area in the prestigious Windermere community. Nestled in a serene location away from the city's hustle and bustle, this property offers a tranquil retreat while being close to Edmonton's finest amenities. 32' approx building pocket, offering endless possibilities to design your dream home. Enjoy easy access to some of Edmonton's best shops, restaurants, and the beautifully manicured golf course. Just minutes away from the Currents of Windermere, providing a variety of high-end shopping and dining options.

## **Community Information**

Address 3223 Whitelaw Drive

Area Edmonton

Subdivision Windermere

City Edmonton
County ALBERTA

Province AB

Postal Code T6W 0P8