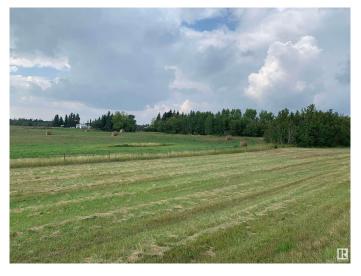

#### \$1,195,000

0 Bedroom, 0.00 Bathroom, Rural on 60.00 Acres

Martinview Estates, Rural Leduc County, AB

Country residential is in high demand!! Perfect location for estate lot development near Beaumont. Easy access to major roads, HWY 21 and HWY 625. Next parcel on westside is already developed as country residential (Martin View Estates). Good size land parcel, 60 acres ready for your next project.