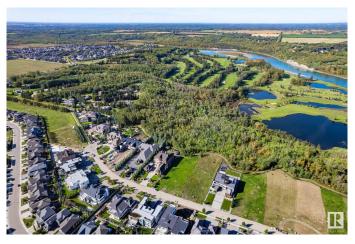

### \$1,758,000

0 Bedroom, 0.00 Bathroom, Single Family on 0.00 Acres

Windermere, Edmonton, AB

SITUATED ON ONE OF EDMONTON'S MOST PRESTIGOUS STREETS THIS LARGE LOT BOASTS 0.636 ACRES 101.71' FRONTAGE AND 267.86' CLEARED LOT IS READY FOR YOUR DREAM HOME! Backing on to Green Space, The North Saskatchewan River Valley and River Ridge Golf & Country Club makes this location extremely desirable, Close to Currents of Windermere shopping center, schools, walking trails, fantastic dining and all amenities ever desired and close to the Anthony Henday, QEII, the Edmonton International Airport and much more! With few ravine-side lots left available on Windermere Drive this is an opportunity you do not want to miss out on!

# **Exterior**

Exterior Features Airport Nearby, Flat Site, Golf Nearby, Level Land, Park/Reserve,

Ravine View, River Valley View, River View, Schools, Shopping Nearby,

Ski Hill Nearby, See Remarks