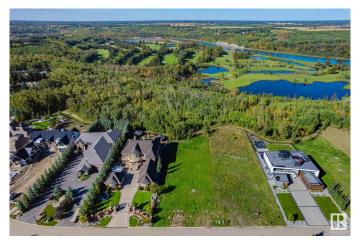

### \$1,758,000

0 Bedroom, 0.00 Bathroom, Single Family on 0.00 Acres

Windermere, Edmonton, AB

SITUATED ON ONE OF EDMONTON'S MOST PRESTIGOUS STREETS THIS LARGE LOT BOASTS 0.636 ACRES 101.71' FRONTAGE AND 267.86' CLEARED LOT IS READY FOR YOUR DREAM HOME! Backing on to Green Space, The North Saskatchewan River Valley and River Ridge Golf & Country Club makes this location extremely desirable, Close to Currents of Windermere shopping center, schools, walking trails, fantastic dining and all amenities ever desired and close to the Anthony Henday, QEII, the Edmonton International Airport and much more! With few ravine-side lots left available on Windermere Drive this is an opportunity you do not want to miss out on!

# **Exterior**

Exterior Features Airport Nearby, Flat Site, Golf Nearby, Level Land, Park/Reserve,

Ravine View, River Valley View, River View, Schools, Shopping Nearby,

Ski Hill Nearby, See Remarks