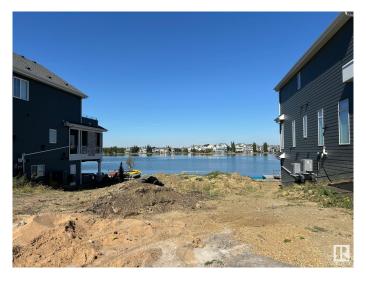

## \$900.000

0 Bedroom, 0.00 Bathroom, Single Family on 0.00 Acres

Summerside, Edmonton, AB

Lot AND Home must be purchased together. This is your final opportunity to secure the last remaining 50-pocket walkout lot directly backing onto the stunning Lake Summersideâ€"available exclusively for build-through with Five Star Homes. Imagine crafting your dream home in Edmonton's premier lake community, where residents enjoy exclusive access to private beaches, swimming, paddleboarding, kayaking, and year-round activities like ice skating in the winter. This prime walkout lot offers breathtaking lake views and provides direct access to all of Summerside's incredible amenities, including playgrounds, walking trails, tennis courts, and vibrant community events. With top-tier schools nearby and convenient access to major roads like Anthony Henday Drive, this lot is perfect for those seeking an active, family-friendly lifestyle in a resort-like environment. Don't miss outâ€"this is your last chance to build your custom home directly on the lake!

### **Exterior**

County

Exterior Features Airport Nearby, Backs Onto Lake, Lake Access Property, Not Fenced,

Not Landscaped, Playground Nearby, Public Transportation, Recreation

Use, Schools, Shopping Nearby, Waterfront Property