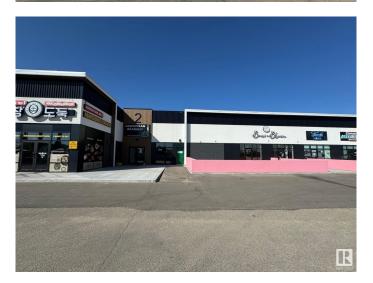

#### \$0

0 Bedroom, 0.00 Bathroom, Retail on 0.00 Acres

Ellerslie Industrial, Edmonton, AB

RARE small retail unit - 784 SF available in Parsons Park next to the popular 2nd location of Brew & Bloom. Some great uses would be a barber, cell phone repair, personal services, tutoring, bakery, medical, etc - the layout is conducive to having a large waiting area and reception that leads into the main space. The site offers ample parking, shadow anchored by Save-On-Foods and close to a large SW population of residents and businesses. \$40 PSF + \$18.35 operating costs. Utilities are separately metered.