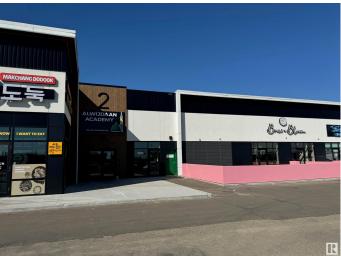

#### \$0

0 Bedroom, 0.00 Bathroom, Retail on 0.00 Acres

Ellerslie Industrial, Edmonton, AB

RARE small retail unit - 784 SF available in Parsons Park next to the popular 2nd location of Brew & Bloom. Some great uses would be a barber, cell phone repair, personal services, tutoring, bakery, medical, etc - the layout is conducive to having a large waiting area and reception that leads into the main space. The site offers ample parking, shadow anchored by Save-On-Foods and close to a large SW population of residents and businesses. \$40 PSF + \$18.35 operating costs. Utilities are separately metered.