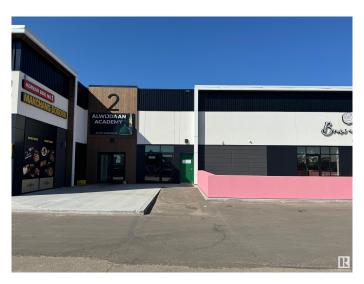

#### \$0

0 Bedroom, 0.00 Bathroom, Retail on 0.00 Acres

Ellerslie Industrial, Edmonton, AB

RARE small retail unit - 784 SF available in Parsons Park next to the popular 2nd location of Brew & Bloom. Some great uses would be a barber, cell phone repair, personal services, tutoring, bakery, medical, etc - the layout is conducive to having a large waiting area and reception that leads into the main space. The site offers ample parking, shadow anchored by Save-On-Foods and close to a large SW population of residents and businesses. \$40 PSF + \$18.35 operating costs. Utilities are separately metered.