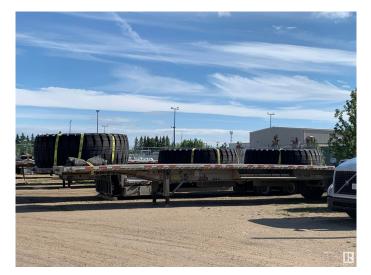

### \$1,260,000

0 Bedroom, 0.00 Bathroom, Land Commercial on 0.00 Acres

Maple Ridge Industrial, Edmonton, AB

Excellent Truck Yard!!! If you're interested in owning 1.33 acres of IM zoned land, there are several factors to consider. The property has great access to HWY 14, Anthony Henday Drive, Whitemud Drive, and Sherwood Park Freeway. It features a high fence and lots of compacted gravel/crushed concrete, providing a secure place for parking trucks, heavy equipment or building construction. Asphalt road to the property, underground services (including city water, sewer, natural gas, and fiber optics), stormwater sewer, and excellent drainage. The landscaping and large concrete driveway add to the property's appeal.