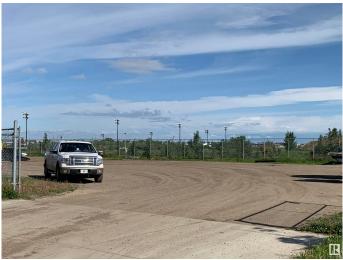

### \$1,260,000

0 Bedroom, 0.00 Bathroom, Land Commercial on 0.00 Acres

Maple Ridge Industrial, Edmonton, AB

Excellent Truck Yard!!! If you're interested in owning 1.33 acres of IM zoned land, there are several factors to consider. The property has great access to HWY 14, Anthony Henday Drive, Whitemud Drive, and Sherwood Park Freeway. It features a high fence and lots of compacted gravel/crushed concrete, providing a secure place for parking trucks, heavy equipment or building construction. Asphalt road to the property, underground services (including city water, sewer, natural gas, and fiber optics), stormwater sewer, and excellent drainage. The landscaping and large concrete driveway add to the property's appeal.