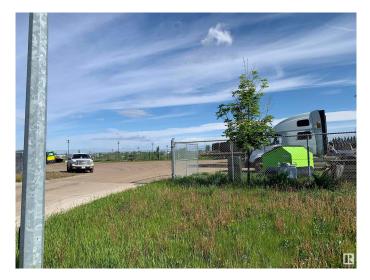

### \$1,260,000

0 Bedroom, 0.00 Bathroom, Land Commercial on 0.00 Acres

Maple Ridge Industrial, Edmonton, AB

Excellent Truck Yard!!! If you're interested in owning 1.33 acres of IM zoned land, there are several factors to consider. The property has great access to HWY 14, Anthony Henday Drive, Whitemud Drive, and Sherwood Park Freeway. It features a high fence and lots of compacted gravel/crushed concrete, providing a secure place for parking trucks, heavy equipment or building construction. Asphalt road to the property, underground services (including city water, sewer, natural gas, and fiber optics), stormwater sewer, and excellent drainage. The landscaping and large concrete driveway add to the property's appeal.