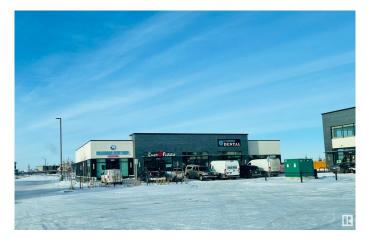

### \$875,050

0 Bedroom, 0.00 Bathroom, Retail on 0.00 Acres

Crystallina Nera East, Edmonton, AB

**CRYSTALLINA LANDING! JOIN SHOPPERS** DRUG MART, STARBUCKS, SUBWAY, SHELL AND MORE! PHASE 2: LEASING BUILDINGS C & D. HIGH EXPOSURE, Brand New Prime Retail Condominium Units from 1,200 sq.ft Plus. PHASE 1 (POSSESSION READY) FOR SALE OR LEASE IN BUILDING B ONLY. Purchase Rates \$550.00PSF (Main Floor) Final Main floor Unit Remaining. UNIT 107/1591 SF. \$875,050 BLDG B Lease Rates start at \$29.00 PSF (Second Floor) and \$40.00 PSF (Main Floor) plus CAC approx. \$13.00 PSF. COME JOIN US ! Located in the Prestigious NEW Neighbourhood of Crystallina Nera, East & West. Fantastic Exposure with HIGH TRAFFIC VOLUME, Directly Fronting 66 Street just off the Anthony Henday. Multiple Bay Sizes. Perfect for Retail, Office, Medical, Day Care, Restaurant & Professional. GREAT SIGNAGE Opportunities, LOTS of Parking. **EXCELLENT GROWING COMMUNITY!** 