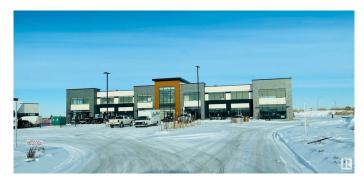

### \$875,050

0 Bedroom, 0.00 Bathroom, Retail on 0.00 Acres

Crystallina Nera East, Edmonton, AB

**CRYSTALLINA LANDING! JOIN SHOPPERS** DRUG MART, STARBUCKS, SUBWAY, SHELL AND MORE! PHASE 2: LEASING BUILDINGS C & D. HIGH EXPOSURE, Brand New Prime Retail Condominium Units from 1,200 sq.ft Plus. PHASE 1 (POSSESSION READY) FOR SALE OR LEASE IN BUILDING B ONLY. Purchase Rates \$550.00PSF (Main Floor) Final Main floor Unit Remaining. UNIT 107/1591 SF. \$875,050 BLDG B Lease Rates start at \$29.00 PSF (Second Floor) and \$40.00 PSF (Main Floor) plus CAC approx. \$13.00 PSF. COME JOIN US ! Located in the Prestigious NEW Neighbourhood of Crystallina Nera, East & West. Fantastic Exposure with HIGH TRAFFIC VOLUME, Directly Fronting 66 Street just off the Anthony Henday. Multiple Bay Sizes. Perfect for Retail, Office, Medical, Day Care, Restaurant & Professional. GREAT SIGNAGE Opportunities, LOTS of Parking. **EXCELLENT GROWING COMMUNITY!** 