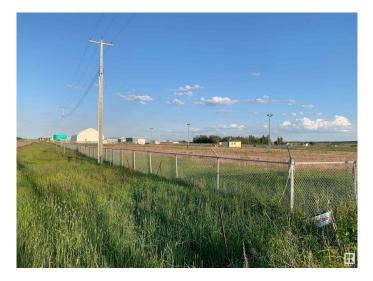

## \$950,000

0 Bedroom, 0.00 Bathroom, Land Commercial on 0.00 Acres

Lamont, Lamont, AB

8.85 Acres of fully serviced Highway Development Land in the Town of Lamont. Lamont is approximately 20 minutes away from Fort Saskatchewan and less than an hour away from Edmonton. The land is situated along the High Load Corridor, Highway 15 in Alberta and has access to Alberta's Industrial Heartland. The land is fully serviced, with access to water, electricity, and gas and is designated for highway commercial development and allows for a variety of commercial and industrial uses. The northern portion of the land, about 3 acres in size, is fenced, graveled, and includes a storage shed and has a potential to redesignate the northern portion of the land to C3 - Highway Commercial Land use, which would allow for a diversity of commercial uses primarily intended to serve vehicular traffic. The Town of Lamont offers a range of services and amenities, including parks, accommodations, shopping, and dining options.