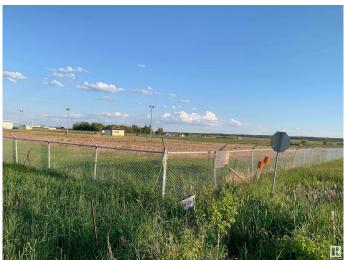

## \$950,000

0 Bedroom, 0.00 Bathroom, Land Commercial on 0.00 Acres

Lamont, Lamont, AB

8.85 Acres of fully serviced Highway Development Land in the Town of Lamont. Lamont is approximately 20 minutes away from Fort Saskatchewan and less than an hour away from Edmonton. The land is situated along the High Load Corridor, Highway 15 in Alberta and has access to Alberta's Industrial Heartland. The land is fully serviced, with access to water, electricity, and gas and is designated for highway commercial development and allows for a variety of commercial and industrial uses. The northern portion of the land, about 3 acres in size, is fenced, graveled, and includes a storage shed and has a potential to redesignate the northern portion of the land to C3 - Highway Commercial Land use, which would allow for a diversity of commercial uses primarily intended to serve vehicular traffic. The Town of Lamont offers a range of services and amenities, including parks, accommodations, shopping, and dining options.