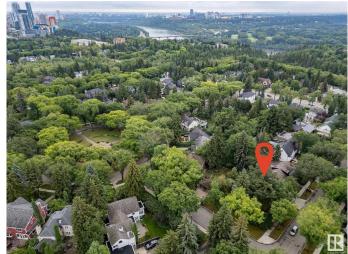

### \$824,999

0 Bedroom, 0.00 Bathroom, Single Family on 0.00 Acres

Glenora, Edmonton, AB

Very rare opportunity to build your dream home in the prestigious Neighborhood of Glenora, situated on the corner of 102 Ave & 134 St with a view of Alexander circle & a 2-minute walk to the fountain! This lot has no demolition required, build your dream home on this absolutely stunning and extremely rare lot that sides lush trees for extreme privacy mature trees for a relaxing backyard to entertain. Located within the Glenora school district and close to all Community amenities. Brand new pickle ball courts, Skating rinks, Tennis Courts and Outdoor community garden and gym. Steps away to the future 142ST/Glenora LRT Station, West Block project, short walk to Vies for Pies/Columbian Coffee and the 133 St Glenora LRT Station.