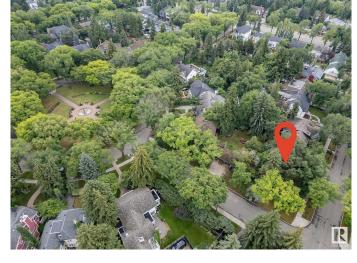

### \$824,999

0 Bedroom, 0.00 Bathroom, Single Family on 0.00 Acres

Glenora, Edmonton, AB

Very rare opportunity to build your dream home in the prestigious Neighborhood of Glenora, situated on the corner of 102 Ave & 134 St with a view of Alexander circle & a 2-minute walk to the fountain! This lot has no demolition required, build your dream home on this absolutely stunning and extremely rare lot that sides lush trees for extreme privacy mature trees for a relaxing backyard to entertain. Located within the Glenora school district and close to all Community amenities. Brand new pickle ball courts, Skating rinks, Tennis Courts and Outdoor community garden and gym. Steps away to the future 142ST/Glenora LRT Station, West Block project, short walk to Vies for Pies/Columbian Coffee and the 133 St Glenora LRT Station.