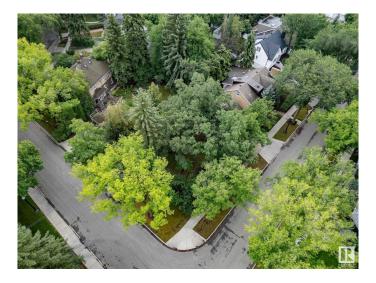

### \$824,999

0 Bedroom, 0.00 Bathroom, Single Family on 0.00 Acres

Glenora, Edmonton, AB

Very rare opportunity to build your dream home in the prestigious Neighborhood of Glenora, situated on the corner of 102 Ave & 134 St with a view of Alexander circle & a 2-minute walk to the fountain! This lot has no demolition required, build your dream home on this absolutely stunning and extremely rare lot that sides lush trees for extreme privacy mature trees for a relaxing backyard to entertain. Located within the Glenora school district and close to all Community amenities. Brand new pickle ball courts, Skating rinks, Tennis Courts and Outdoor community garden and gym. Steps away to the future 142ST/Glenora LRT Station, West Block project, short walk to Vies for Pies/Columbian Coffee and the 133 St Glenora LRT Station.