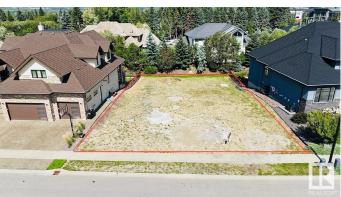

## \$759,000

0 Bedroom, 0.00 Bathroom, Single Family on 0.00 Acres

Windermere, Edmonton, AB

Experience Luxury Custom Home Living By The River Valley IN WINDERMERE GRANDE w/over 9300+ Sq.ft. (69' approx Building Pocket WALKOUT LOT) Very quiet and tucked away from the bustle of the city, this prestigious community of Windermere Grande is the perfect place to build your Estate home ideal for both BUNGALOW STYLE OR 2 STOREY. It is close to some of Edmonton's best shops, restaurants, and golf course offering a luxurious, amenity-rich lifestyle nestled near the River Valley. Make your real estate ambitions a reality and build something Grande as the name suggest. Enjoy the stunning surroundings of the Edmonton River Valley and amazing amenities such as a beautifully manicured golf course, and shopping at the Currents of Windermere.

## **Community Information**

Address 2795 Wheaton Drive

Area Edmonton

Subdivision Windermere

City Edmonton

County ALBERTA

Province AB

Postal Code T6W 2M6