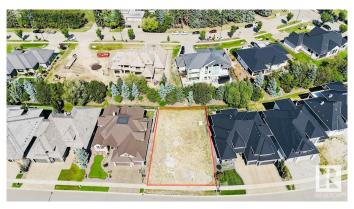

## \$759,000

0 Bedroom, 0.00 Bathroom, Single Family on 0.00 Acres

Windermere, Edmonton, AB

Experience Luxury Custom Home Living By The River Valley IN WINDERMERE GRANDE w/over 9300+ Sq.ft. (69' approx Building Pocket WALKOUT LOT) Very quiet and tucked away from the bustle of the city, this prestigious community of Windermere Grande is the perfect place to build your Estate home ideal for both BUNGALOW STYLE OR 2 STOREY. It is close to some of Edmonton's best shops, restaurants, and golf course offering a luxurious, amenity-rich lifestyle nestled near the River Valley. Make your real estate ambitions a reality and build something Grande as the name suggest. Enjoy the stunning surroundings of the Edmonton River Valley and amazing amenities such as a beautifully manicured golf course, and shopping at the Currents of Windermere.

## **Community Information**

Address 2795 Wheaton Drive

Area Edmonton

Subdivision Windermere

City Edmonton

County ALBERTA

Province AB

Postal Code T6W 2M6