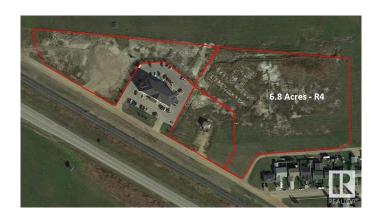

#### \$680,000

0 Bedroom, 0.00 Bathroom, Land Commercial on 0.00 Acres

Lamont, Lamont, AB

6.8 acres of R4 zoned land - High density residential. Located adjacent to the Days Inn by Wyndham Lamont, and abutting existing residential. Land is serviced and ready for development. 1.2 and 1.4 acre commercial parcels also for sale, which will help service the needs of the hotel, this residential development land and the entire town of Lamont as well as the large workforce from the Industrial Heartland.