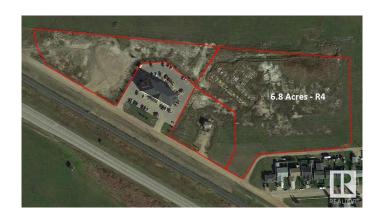

## \$140,000

0 Bedroom, 0.00 Bathroom, Land Commercial on 0.00 Acres

Lamont, Lamont, AB

1.4 acre parcel zoned for commercial use.
Located adjacent to the Days Inn by Wyndham
Lamont, and abutting existing residential. Land
is serviced and ready for development. 1.2
acre commercial and 6.8 acre residential
parcels are also for sale, which will help
service the needs of the hotel, this residential
development land and the entire town of
Lamont as well as the large workforce from the
Industrial Heartland.