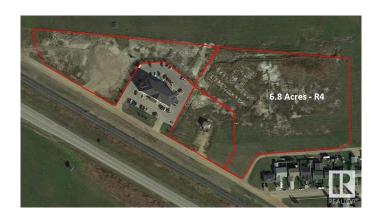

#### \$120,000

0 Bedroom, 0.00 Bathroom, Land Commercial on 0.00 Acres

Lamont, Lamont, AB

1.2 acre parcel zoned for commercial use.
Located adjacent to the Days Inn by Wyndham
Lamont, and abutting existing residential. Land
is serviced and ready for development. 1.4
acre commercial and 6.8 acre residential
parcels are also for sale, which will help
service the needs of the hotel, this residential
development land and the entire town of
Lamont as well as the large workforce from the
Industrial Heartland.