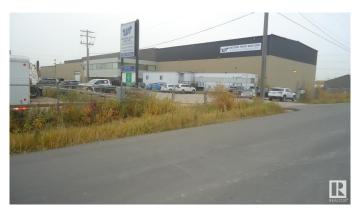

### \$4,800,000

0 Bedroom, 0.00 Bathroom, Industrial on 0.00 Acres

Southeast Industrial (Edmonton), Edmonton, AB

Leased property. Lease must be assumed. Over 42,000 sq. ft. of improvements on 4.35 acres of fenced IM and, Phase II **Environmental Assessment and Real Property** Reports on hand, High Ceiling (over 30') building, there are two rolling 30 tonne cranes and seven 1,5 tonne jib cranes. Company is in its seventh decade of continuous operation as a custom truck body manufacturer, The manufacturing company has been sold to Federal Signal, a major conglomerate of companies trading on the the New York Stok Exchange. Current rent is \$306,545.64 which, with operating costs for upgrades done by the landlord, is increased to \$347,639.55/annum (net) plus operating costs. Tenant pays all costs including, but not limited to, taxes, utilities, maintenance, etc. Excellent investment Replacement costs of land and improvement exceed asking price considerably.