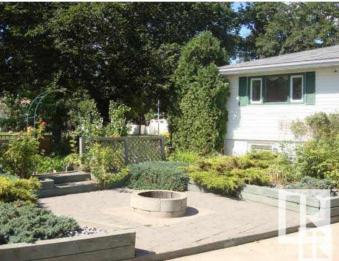

#### Exterior

| Exterior          | Wood, Vinyl                                                           |
|-------------------|-----------------------------------------------------------------------|
| Exterior Features | Back Lane, Corner Lot, Fenced, Fruit Trees/Shrubs, Playground Nearby, |
|                   | Private Setting, Subdividable Lot, Vegetable Garden                   |
| Roof              | Asphalt Shingles                                                      |
| Construction      | Wood, Vinyl                                                           |
| Foundation        | Concrete Perimeter                                                    |