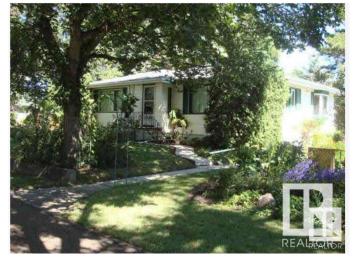

#### \$799,900

4 Bedroom, 2.00 Bathroom, 1,186 sqft Single Family on 0.00 Acres

Delton, Edmonton, AB

Unique development property in Delton this property has 3 sub-dividable lots or use as a multi suite development up to 24 suites

#### Exterior

| Exterior          | Wood, Vinyl                                                           |
|-------------------|-----------------------------------------------------------------------|
| Exterior Features | Back Lane, Corner Lot, Fenced, Fruit Trees/Shrubs, Playground Nearby, |
|                   | Private Setting, Subdividable Lot, Vegetable Garden                   |
| Roof              | Asphalt Shingles                                                      |
| Construction      | Wood, Vinyl                                                           |
| Foundation        | Concrete Perimeter                                                    |