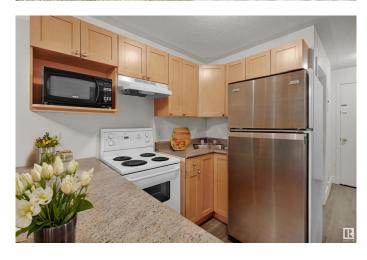

### \$64,900

1 Bedroom, 1.00 Bathroom, 339 sqft Condo / Townhouse on 0.00 Acres

Westmount, Edmonton, AB

Welcome Home! Studio Apartment in Westmount Manor Just on 124 St. Terrific Location close to Down town, Rogers Place, and walking distance to all your favourite spots for shopping, dining, and walking trails. Entire building getting a face lift to compliment the location and future value. Ground floor unit has covered concrete patio. Updated bathroom, living and kitchen. Vinyl plank flooring throughout. Appliances included. Ample closet space. Affordable downtown living makes this a great investment property or place to call home. Easy access to university, work, and all of what Edmonton has to offer. Condo fees include heat and water.

## Interior

Appliances Refrigerator, Stove-Electric Heating Baseboard, Natural Gas