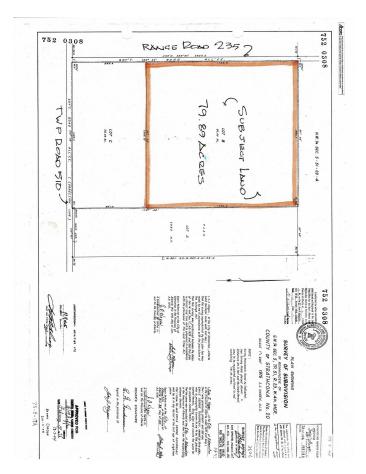

## \$2,716,260

0 Bedroom, 0.00 Bathroom, Single Family on 0.00 Acres

Edmonton South East, Edmonton, AB

Future development opportunity. 79.89 acre rectangular parcel of land located just east of Beaumont on TWP RD 510 and quarter mile north on Range Road 235. Recently annexed into the City of Edmonton, currently zoned AES (Agriculture Edmonton South). Just a couple miles to the town of Beaumont, Colonial and Eagle Rock Golf Courses, short drive to Sherwood Park, South Edmonton Common and the International Airport.