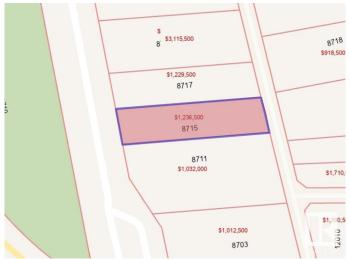

# \$950,000 - 8715 Saskatchewan Drive, Edmonton

MLS® #E4391657

### \$950.000

0 Bedroom, 0.00 Bathroom, Single Family on 0.00 Acres

Windsor Park (Edmonton), Edmonton, AB

47'x190' VACANT LOT. Flat, development ready site. No ASBESTOS, no demolition, just submit your plans to the city and BUILD. Listed for \$235,000 LESS than the City of Edmonton tax assessment and \$110,000 LESS than the Honestdoor's estimated market value. With the potential for breathtaking views, located on one of Edmonton's most iconic drives.. this one is a no brainer. The large 47' frontage allows for a full sized house and the 190 foot backyard offers tons of potential with room for a green space, huge back patio, plus a triple car garage and even an over the garage suite, all with room to spare on this massive 835 Sq M lot. DO NOT MISS THIS ONE!