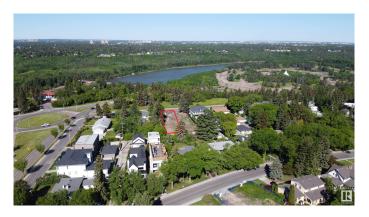

### \$950.000

0 Bedroom, 0.00 Bathroom, Single Family on 0.00 Acres

Windsor Park (Edmonton), Edmonton, AB

47'x190' VACANT LOT. Flat, development ready site. No ASBESTOS, no demolition, just submit your plans to the city and BUILD. Listed for \$235,000 LESS than the City of Edmonton tax assessment and \$110,000 LESS than the Honestdoor's estimated market value. With the potential for breathtaking views, located on one of Edmonton's most iconic drives.. this one is a no brainer. The large 47' frontage allows for a full sized house and the 190 foot backyard offers tons of potential with room for a green space, huge back patio, plus a triple car garage and even an over the garage suite, all with room to spare on this massive 835 Sq M lot. DO NOT MISS THIS ONE!

#### **Exterior**

Exterior Features Back Lane, Flat Site, Hillside, Level Land, No Through Road,

Playground Nearby, Private Setting, Public Transportation, Ravine View,

**River View** 

Lot Description 47'x190'