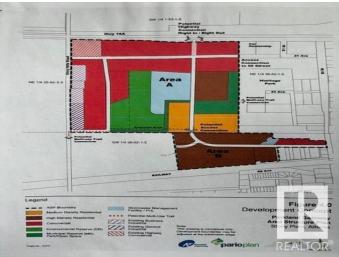

#### \$4,903,850

0 Bedroom, 0.00 Bathroom, Single Family on 140.11 Acres

None, Stony Plain, AB

Excellent piece of land 140.11 acres, located on the Hwy 16A & Glory Hills Road in the Stony Plain. These lands are ready for immediate development. The structure plan of these lands has already been approved-called PARKLAND GATEWAY AREA STRUCTURE PLAN and the zonings proposed in ASP are commercial, business, and residential( single family, multifamily). Town of Stony Plain sanitary trunk line runs through this property and water line is in close proximity to the east boundary of the property. This almost right way developable property is located in Town of Stony Plain, has optimum Highway exposure with close to 12,000 vehicles/day west of Hwy 779(in Stony Plain) while east of hwy 779 on Hwy 16A is about 23,400 vehicles/day. Stony Plain has favorable tax rates and is growing community with a trading area of about 130,000 people. This property has direct access to Downtown Stony Plain via 50th street from Hwy 16A. Nearby amenities include Stony Plain Chrysler, Stony Plain Heritage Park and Pavilion.