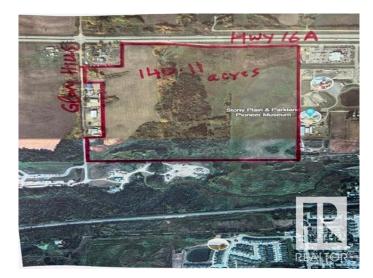

#### \$4,903,850

0 Bedroom, 0.00 Bathroom, Single Family on 140.11 Acres

None, Stony Plain, AB

Excellent piece of land 140.11 acres, located on the Hwy 16A & Glory Hills Road in the Stony Plain. These lands are ready for immediate development. The structure plan of these lands has already been approved-called PARKLAND GATEWAY AREA STRUCTURE PLAN and the zonings proposed in ASP are commercial, business, and residential( single family, multifamily). Town of Stony Plain sanitary trunk line runs through this property and water line is in close proximity to the east boundary of the property. This almost right way developable property is located in Town of Stony Plain, has optimum Highway exposure with close to 12,000 vehicles/day west of Hwy 779(in Stony Plain) while east of hwy 779 on Hwy 16A is about 23,400 vehicles/day. Stony Plain has favorable tax rates and is growing community with a trading area of about 130,000 people. This property has direct access to Downtown Stony Plain via 50th street from Hwy 16A. Nearby amenities include Stony Plain Chrysler, Stony Plain Heritage Park and Pavilion.

# **Community Information**

| Address     | Hwy 16a Glory Hills Road |
|-------------|--------------------------|
| Area        | Stony Plain              |
| Subdivision | None                     |
| City        | Stony Plain              |
| County      | ALBERTA                  |
| Province    | AB                       |
| Postal Code | T7Z 0A2                  |