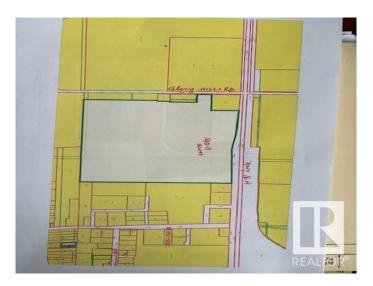

#### \$4,903,850

0 Bedroom, 0.00 Bathroom, Single Family on 140.11 Acres

None, Stony Plain, AB

Excellent piece of land 140.11 acres, located on the Hwy 16A & Glory Hills Road in the Stony Plain. These lands are ready for immediate development. The structure plan of these lands has already been approved-called PARKLAND GATEWAY AREA STRUCTURE PLAN and the zonings proposed in ASP are commercial, business, and residential( single family, multifamily). Town of Stony Plain sanitary trunk line runs through this property and water line is in close proximity to the east boundary of the property. This almost right way developable property is located in Town of Stony Plain, has optimum Highway exposure with close to 12,000 vehicles/day west of Hwy 779(in Stony Plain) while east of hwy 779 on Hwy 16A is about 23,400 vehicles/day. Stony Plain has favorable tax rates and is growing community with a trading area of about 130,000 people. This property has direct access to Downtown Stony Plain via 50th street from Hwy 16A. Nearby amenities include Stony Plain Chrysler, Stony Plain Heritage Park and Pavilion.