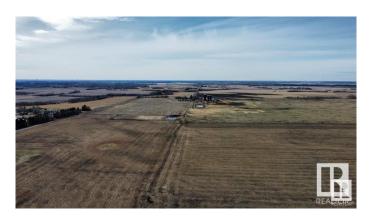

# \$1,888,000

0 Bedroom, 0.00 Bathroom, Single Family on 94.40 Acres

None, St. Albert, AB

Attention Land Investors.94.40 acres of land in the City. This land lies west of Walmart and south of Pro North Industrial Park and it was recently annexed into the city of St. Albert. Minutes to Costco, Walmart, 2 km west of HWY 2. Land would be a great investment for any land holders.

### Exterior

Exterior Features Airport Nearby, Flat Site, Golf Nearby, Level Land, Schools, Shopping Nearby, Subdividable Lot