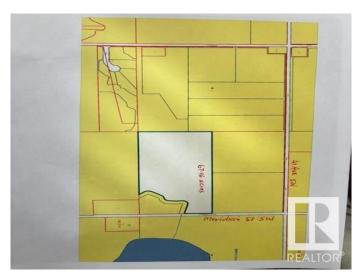

## \$2,582,480

0 Bedroom, 0.00 Bathroom, Single Family on 67.96 Acres

Edmonton South East, Edmonton, AB

67.96 acres, more or less. Located on 4510 Meridian Street SW, just South of 41 Ave SW, in City of Edmonton. Excellent investment property, rolling layout lands, great for future developments. These lands are scheduled to be developed residential in future. At present it is agricultural lands. According to City of Edmonton is new district planning plan. This area where this property is located is shown as FUTURE GROWTH AREA within City of Edmonton. These lands ready for your dream acreage home at a high grounds within these lands.