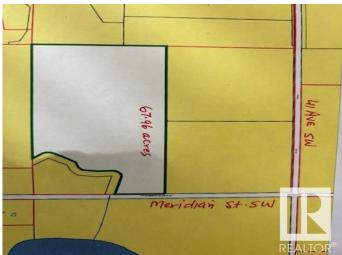

## \$2,582,480

0 Bedroom, 0.00 Bathroom, Single Family on 67.96 Acres

Edmonton South East, Edmonton, AB

67.96 acres, more or less. Located on 4510 Meridian Street SW, just South of 41 Ave SW, in City of Edmonton. Excellent investment property, rolling layout lands, great for future developments. These lands are scheduled to be developed residential in future. At present it is agricultural lands. According to City of Edmonton is new district planning plan. This area where this property is located is shown as FUTURE GROWTH AREA within City of Edmonton. These lands ready for your dream acreage home at a high grounds within these lands.