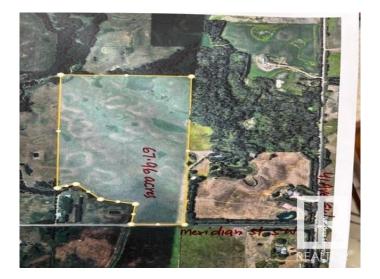

## \$2,582,480

0 Bedroom, 0.00 Bathroom, Single Family on 67.96 Acres

Edmonton South East, Edmonton, AB

67.96 acres, more or less. Located on 4510 Meridian Street SW, just South of 41 Ave SW, in City of Edmonton. Excellent investment property, rolling layout lands, great for future developments. These lands are scheduled to be developed residential in future. At present it is agricultural lands. According to City of Edmonton is new district planning plan. This area where this property is located is shown as FUTURE GROWTH AREA within City of Edmonton. These lands ready for your dream acreage home at a high grounds within these lands.